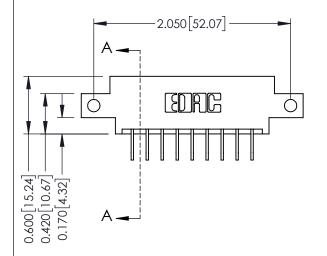

**Mounting Option** 

12-.128 (3.25) Dia. Side Mounting Holes

- 0.370[9.40] Card Slot Accepts .054 [1.37] to .070 [1.78] Thick P.C. Board **-**0.156[3.96] 1.568 [39.83] 1.714 [43.54]

**Contact Detail** 

558-90 Degree Bend (Code 541 Contacts)