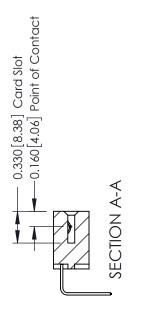

.156 [3.96] Contact Spacing x .200 [5.08] Row Spacing

THIS IS A C.A.D. GENERATED DRAWING DO NOT MAKE MANUAL REVISIONS TO MASTER.

ORIGINAL

**See Accompanying Pages for:** 

- **Contact Bend Details**
- **Mounting Options**