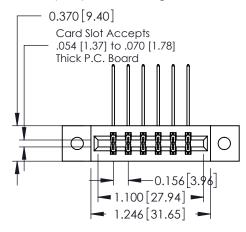

**See Accompanying Pages for:** 

- **Contact Bend Details**
- **Mounting Options**

| 337 / 387 Series Card Edge Connector |
|--------------------------------------|
| Part Number: 387-012-558-202         |