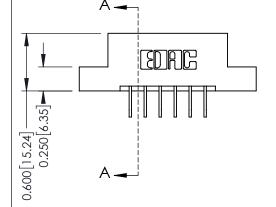

## **Mounting Option**

02-.128 (3.25) Dia. Mounting Holes



## **Contact Detail**

558-90 Degree Bend (Code 541 Contacts)

.156 [3.96] Contact Spacing x .200 [5.08] Row Spacing

THIS IS A C.A.D. GENERATED DRAWING DO NOT MAKE MANUAL REVISIONS TO MASTER.



ISSUE NUMBER

ORIGINAL





**See Accompanying Pages for:** 

- **Contact Bend Details**
- **Mounting Options**

| 337 / 387 Series Card Edge Connector |
|--------------------------------------|
| Part Number: 387-012-558-202         |



**EDAC INC** TORONTO, ONTARIO CANADA

THESE DRAWINGS AND SPECIFICATIONS ARE THE PROPERTY OF EDAC INC.,AND SHALL NOT BE REPRODUCED,OR COPIED OR USED AS THE BASIS FOR THE MANUFACTURE OR SALE OF APPARATUS WITHOUT WRITTEN PERMISSION.

| ACAD REFERENCE NO. | 337 ENG MASTER   |  |  |
|--------------------|------------------|--|--|
| DRAWN: J.LEE       | DATE: OCT. 06/09 |  |  |
| CHECKED:           | DATE:            |  |  |
| SCALE: NTS         | SHEET 1 OF 3     |  |  |
| DRAWING NUMBER     | ISSUE            |  |  |
| 337 Assembly       | 1                |  |  |



ISSUE NUMBER

ORI