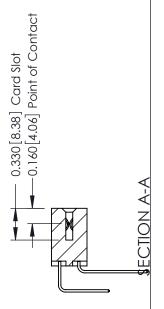

## **Contact Detail**

558-90 Degree Bend (Code 541 Contacts)

.156 [3.96] Contact Spacing x .200 [5.08] Row Spacing

THIS IS A C.A.D. GENERATED DRAWING DO NOT MAKE MANUAL REVISIONS TO MASTER.

ISSUE NUMBER

ORIGINAL