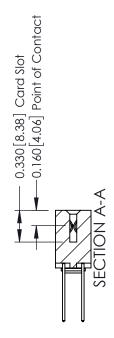

ISSUE NUMBER

ORIGINAL

1

| 337 / 387 Series Card Edge                                            | ACAD REFERENCE NO.                                                                                                                                                                               | 337 ENG MASTER |                  |               |
|-----------------------------------------------------------------------|--------------------------------------------------------------------------------------------------------------------------------------------------------------------------------------------------|----------------|------------------|---------------|
| Contact Bend Detail                                                   |                                                                                                                                                                                                  | DRAWN: J.LEE   | DATE: OCT. 06/09 |               |
| Corridor Beria Delaii                                                 |                                                                                                                                                                                                  | CHECKED:       | DATE:            |               |
| EDAC INC TORONTO, ONTARIO CANADA YOUR CONNECTION TO QUALITY & SERVICE | THESE DRAWINGS AND SPECIFICATIONS ARE THE PROPERTY OF EDAC INC.,AND SHALL NOT BE REPRODUCED, OR COPIED OR USED AS THE BASIS FOR THE MANUFACTURE OR SALE OF APPARATUS WITHOUT WRITTEN PERMISSION. | SCALE: NTS     | SHEET            | 2 <b>OF</b> 3 |
|                                                                       |                                                                                                                                                                                                  | DRAWING NUMBER |                  | ISSUE         |
|                                                                       |                                                                                                                                                                                                  | 337 Assembly   |                  | 1             |