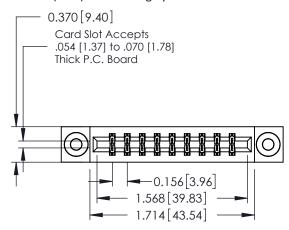

**Mounting Option** 

03-.116 (2.95) I.D. Floating Eyelets

**Contact Detail** 

540-Wire Wrap .025 Sq.(0.64 Sq.) - Tail LG=.560(14.22) .156 [3.96] Contact Spacing x .200 [5.08] Row Spacing

THIS IS A C.A.D. GENERATED DRAWING DO NOT MAKE MANUAL REVISIONS TO MASTER.