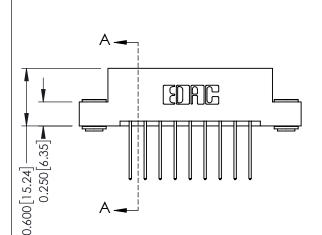

**Mounting Option** 

03-.116 (2.95) I.D. Floating Eyelets

**Contact Detail** 

540-Wire Wrap .025 Sq.(0.64 Sq.) - Tail LG=.560(14.22) .156 [3.96] Contact Spacing x .200 [5.08] Row Spacing

THIS IS A C.A.D. GENERATED DRAWING DO NOT MAKE MANUAL REVISIONS TO MASTER.