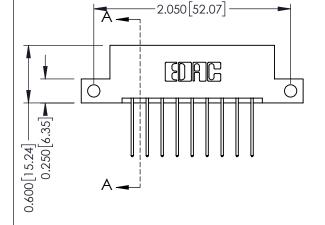

## **Mounting Option**

12-.128 (3.25) Dia. Side Mounting Holes



## **Contact Detail**

540-Wire Wrap .025 Sq.(0.64 Sq.) - Tail LG=.560(14.22) .156 [3.96] Contact Spacing x .200 [5.08] Row Spacing

THIS IS A C.A.D. GENERATED DRAWING DO NOT MAKE MANUAL REVISIONS TO MASTER.



ISSUE NUMBER

ORIGINAL

1





**See Accompanying Pages for:** 

- **Contact Bend Details**
- **Mounting Options**

| 337 / 387 Series Card Edge Connector |  |  |  |  |  |
|--------------------------------------|--|--|--|--|--|
| Part Number: 387-018-540-212         |  |  |  |  |  |



**EDAC INC** TORONTO, ONTARIO CANADA

THESE DRAWINGS AND SPECIFICATIONS ARE THE PROPERTY OF EDAC INC.,AND SHALL NOT BE REPRODUCED, OR COPIED OR USED AS THE BASIS FOR THE MANUFACTURE OR SALE OF APPARATUS WITHOUT WRITTEN PERMISSION.

| ACAD REFERENCE NO. | 337 ENG MASTER   |  |  |
|--------------------|------------------|--|--|
| DRAWN: J.LEE       | DATE: OCT. 06/09 |  |  |
| CHECKED:           | DATE:            |  |  |
| SCALE: NTS         | SHEET 1 OF 3     |  |  |
| DRAWING NUMBER     | ISSUE            |  |  |
| 337 Assembly       |