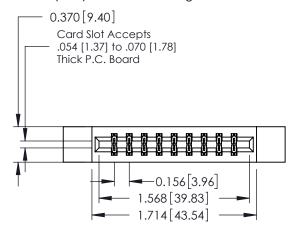

## **Contact Detail**

540-Wire Wrap .025 Sq.(0.64 Sq.) - Tail LG=.560(14.22) .156 [3.96] Contact Spacing x .200 [5.08] Row Spacing

THIS IS A C.A.D. GENERATED DRAWING DO NOT MAKE MANUAL REVISIONS TO MASTER.

ISSUE NUMBER

ORIGINAL

1

**See Accompanying Pages for:** 

- **Contact Bend Details**
- **Mounting Options**

| 337 / 387 Series Card Edge Connector |  |  |  |  |  |
|--------------------------------------|--|--|--|--|--|
| Part Number: 387-018-540-212         |  |  |  |  |  |