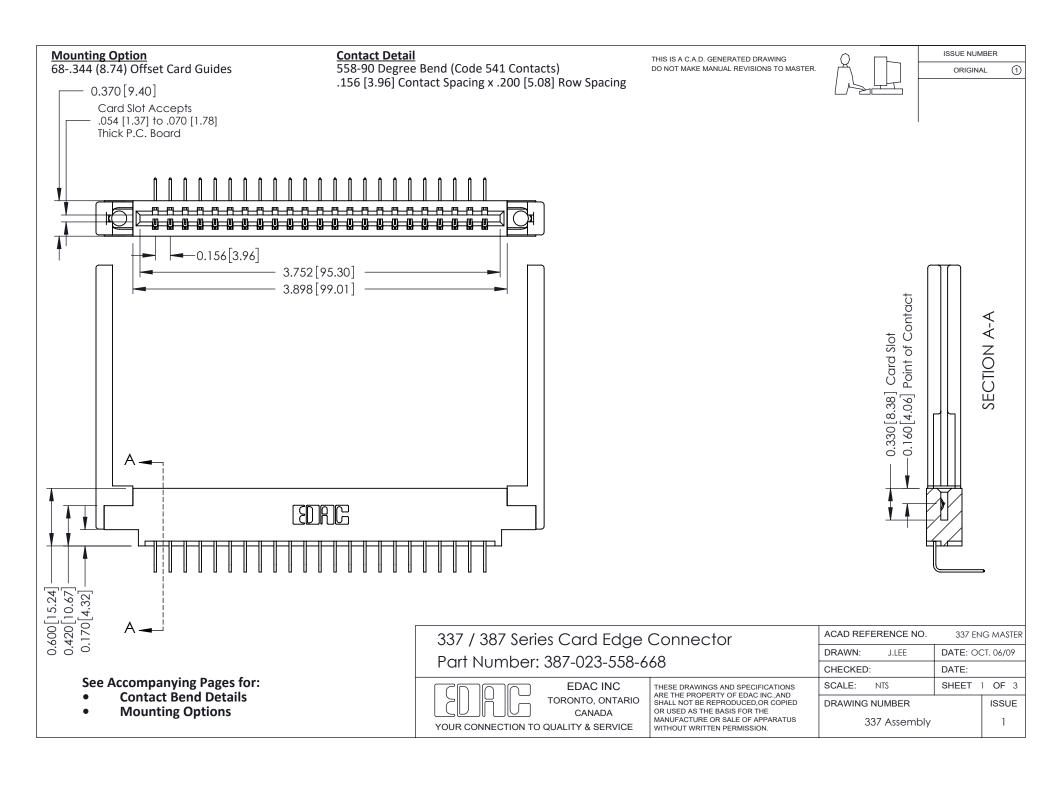

ISSUE NUMBER

ORIGINAL

1



| 337 / 387 Series Card Edge Connector<br>Contact Bend Detail           |                                                                                                                                                                                                  | ACAD REFERENCE NO. 337 E |                  | G MASTER      |
|-----------------------------------------------------------------------|--------------------------------------------------------------------------------------------------------------------------------------------------------------------------------------------------|--------------------------|------------------|---------------|
|                                                                       |