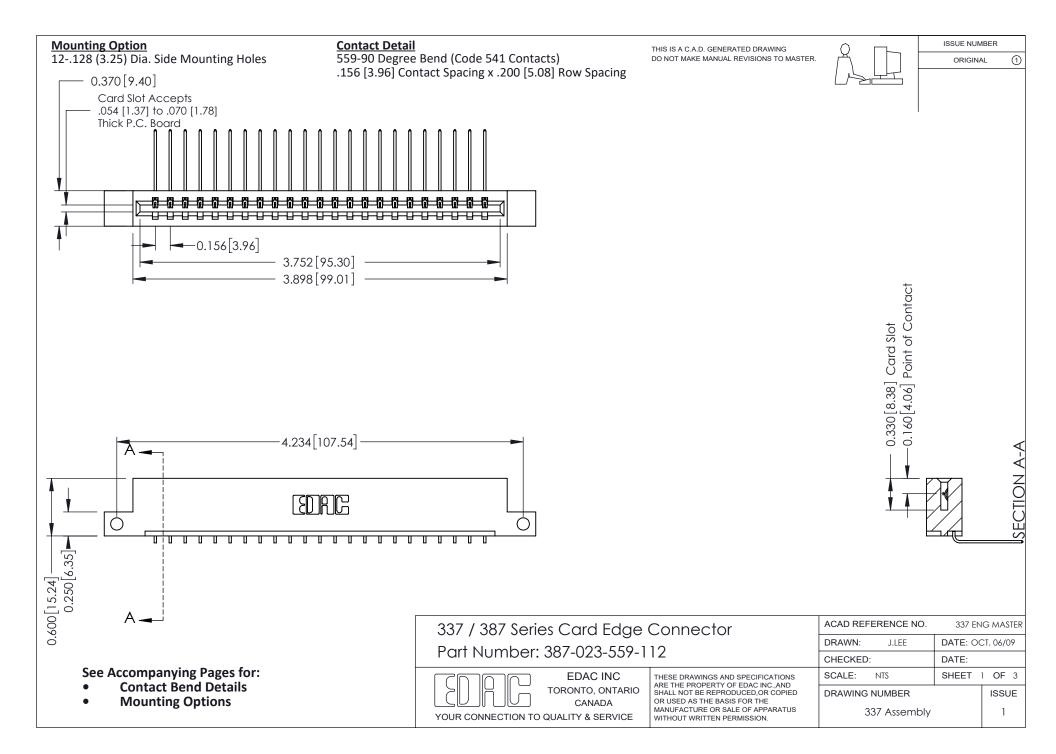

ISSUE NUMBER

ORIGINAL

1



| 337 / 387 Series Card Edge Connector<br>Contact Bend Detail           |                                                                                                                                                                                                  | ACAD REFERENCE NO. 337 E |                  | G MASTER      |
|-----------------------------------------------------------------------|--------------------------------------------------------------------------------------------------------------------------------------------------------------------------------------------------|--------------------------|------------------|---------------|
|                                                                       |