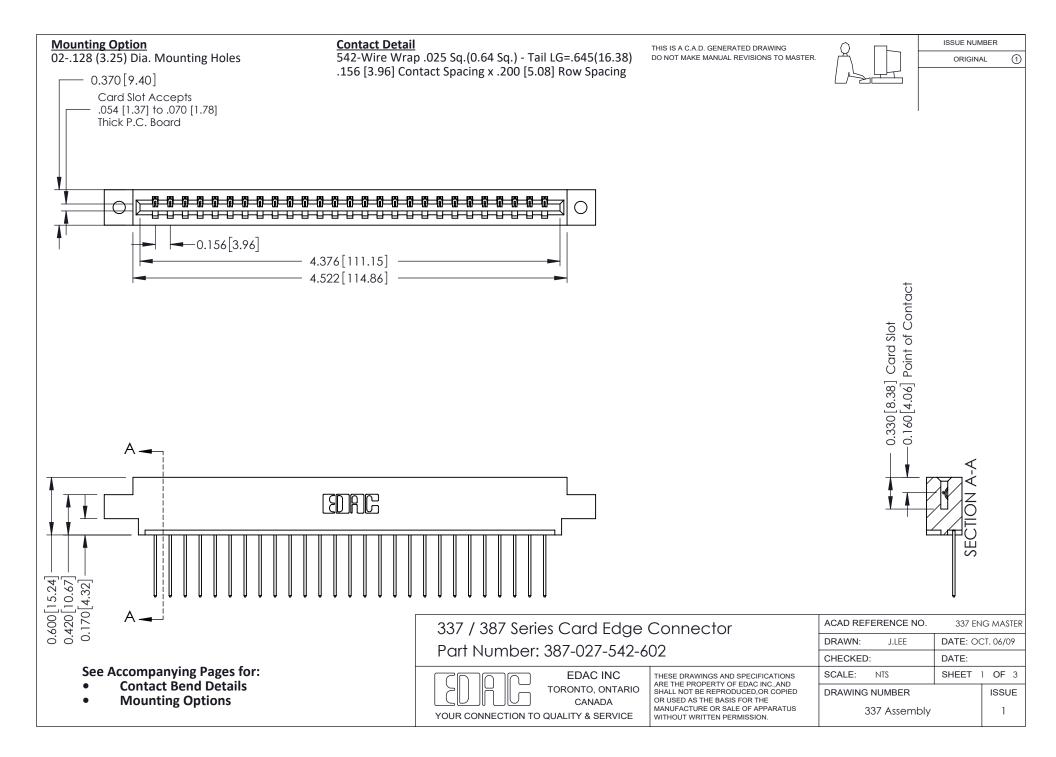

ISSUE NUMBER

ORIGINAL

1



| 337 / 387 Series Card Edge Connector<br>Contact Bend Detail           |                                                                                                                                                                                                  | ACAD REFERENCE NO. 337 E |                  | G MASTER      |
|-----------------------------------------------------------------------|--------------------------------------------------------------------------------------------------------------------------------------------------------------------------------------------------|--------------------------|------------------|---------------|
|                                                                       |