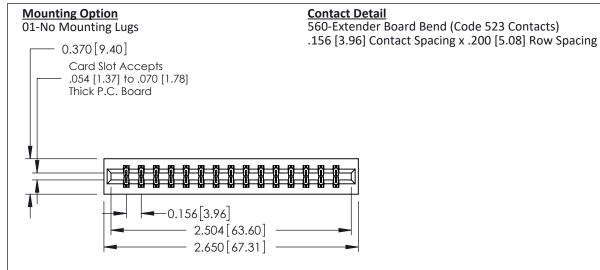

THIS IS A C.A.D. GENERATED DRAWING DO NOT MAKE MANUAL REVISIONS TO MASTER.

ISSUE NUMBER

1

ORIGINAL

**See Accompanying Pages for:** 

- **Contact Bend Details**
- **Mounting Options**

| 337 / 387 Series Card Edge Connector |
|--------------------------------------|
| Part Number: 387-030-560-201         |

0.160 [4.06] Point of Contact Card Slot

0.330[8.38]

ISSUE NUMBER

ORIGINAL

1

| 337 / 387 Series Card Edge (                                          | ACAD REFERENCE NO.                                                                                                                                                                               | 337 ENG MASTER |                  |               |
|-----------------------------------------------------------------------|--------------------------------------------------------------------------------------------------------------------------------------------------------------------------------------------------|----------------|------------------|---------------|
| Contact Bend Detail                                                   |                                                                                                                                                                                                  | DRAWN: J.LEE   | DATE: OCT. 06/09 |               |
|                                                                       |                                                                                                                                                                                                  | CHECKED:       | DATE:            |               |
| EDAC INC TORONTO, ONTARIO CANADA YOUR CONNECTION TO QUALITY & SERVICE | THESE DRAWINGS AND SPECIFICATIONS ARE THE PROPERTY OF EDAC INC.,AND SHALL NOT BE REPRODUCED, OR COPIED OR USED AS THE BASIS FOR THE MANUFACTURE OR SALE OF APPARATUS WITHOUT WRITTEN PERMISSION. | SCALE: NTS     | SHEET            | 2 <b>OF</b> 3 |
|                                                                       |                                                                                                                                                                                                  | DRAWING NUMBER |                  | ISSUE         |
|                                                                       |                                                                                                                                                                                                  | 337 Assembly   |                  | 1             |