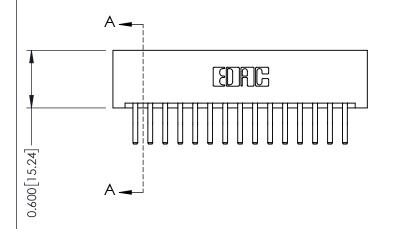

0.160 [4.06] Point of Contact Card Slot

0.330[8.38]

ISSUE NUMBER

ORIGINAL

1

| 337 / 387 Series Card Edge (                                          | ACAD REFERENCE NO.                                                                                                                                                                               | 337 ENG MASTER |                  |               |
|-----------------------------------------------------------------------|--------------------------------------------------------------------------------------------------------------------------------------------------------------------------------------------------|----------------|------------------|---------------|
| Contact Bend Detail                                                   |                                                                                                                                                                                                  | DRAWN: J.LEE   | DATE: OCT. 06/09 |               |
|                                                                       |                                                                                                                                                                                                  | CHECKED:       | DATE:            |               |
| EDAC INC TORONTO, ONTARIO CANADA YOUR CONNECTION TO QUALITY & SERVICE | THESE DRAWINGS AND SPECIFICATIONS ARE THE PROPERTY OF EDAC INC.,AND SHALL NOT BE REPRODUCED, OR COPIED OR USED AS THE BASIS FOR THE MANUFACTURE OR SALE OF APPARATUS WITHOUT WRITTEN PERMISSION. | SCALE: NTS     | SHEET            | 2 <b>OF</b> 3 |
|                                                                       |                                                                                                                                                                                                  | DRAWING NUMBER |                  | ISSUE         |
|                                                                       |                                                                                                                                                                                                  | 337 Assembly   |                  | 1             |