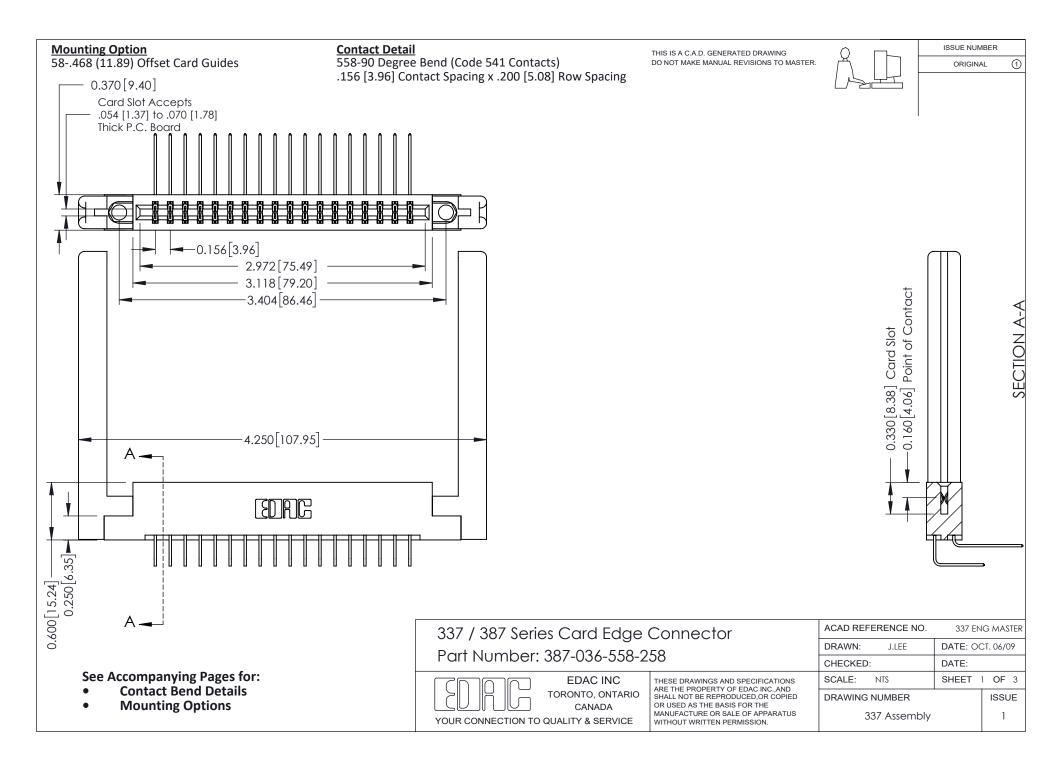

ISSUE NUMBER

ORIGINAL

1

| 337 / 387 Series Card Edge Connector<br>Contact Bend Detail           |                                                                                                                                                                                                  | ACAD REFERENCE NO. 337 E |                  | G MASTER      |
|-----------------------------------------------------------------------|--------------------------------------------------------------------------------------------------------------------------------------------------------------------------------------------------|--------------------------|------------------|---------------|
|                                                                       |                                                                                                                                                                                                  | DRAWN: J.LEE             | DATE: OCT. 06/09 |               |
|                                                                       |                                                                                                                                                                                                  | CHECKED: DATE:           |                  |               |
| EDAC INC TORONTO, ONTARIO CANADA YOUR CONNECTION TO QUALITY & SERVICE | THESE DRAWINGS AND SPECIFICATIONS ARE THE PROPERTY OF EDAC INC.,AND SHALL NOT BE REPRODUCED, OR COPIED OR USED AS THE BASIS FOR THE MANUFACTURE OR SALE OF APPARATUS WITHOUT WRITTEN PERMISSION. | SCALE: NTS               | SHEET            | 2 <b>OF</b> 3 |
|                                                                       |                                                                                                                                                                                                  | DRAWING NUMBER           |                  | ISSUE         |
|                                                                       |                                                                                                                                                                                                  | 337 Assembly             |                  | 1             |