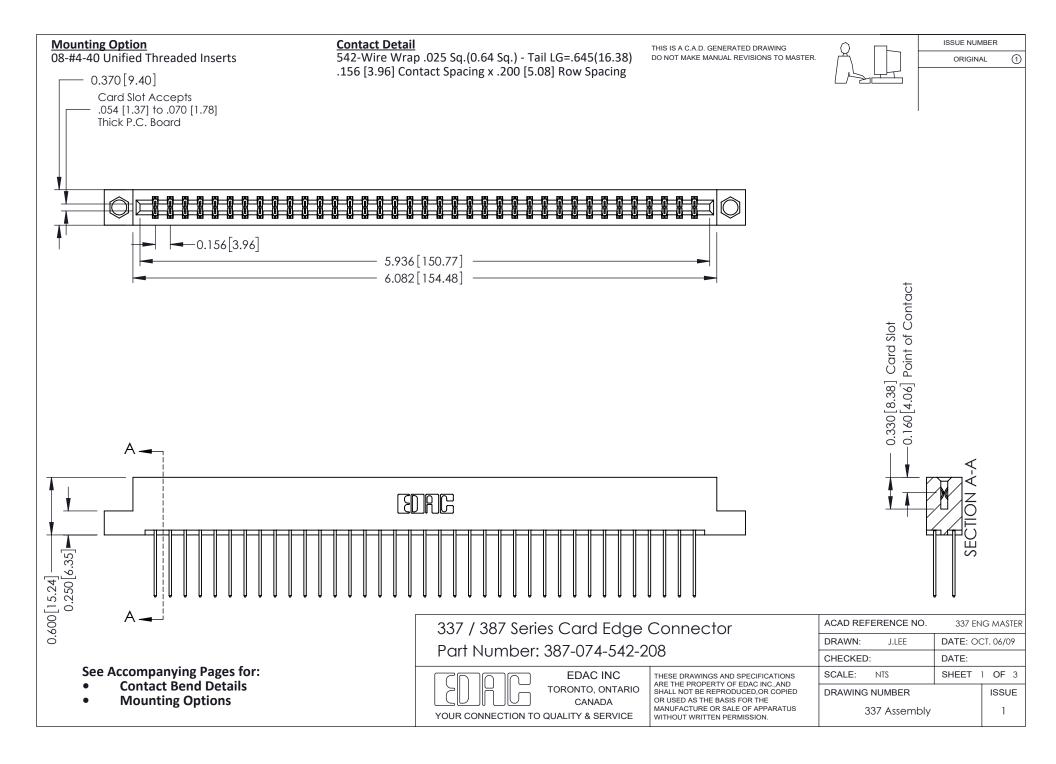

ISSUE NUMBER

ORIGINAL

1



| 337 / 387 Series Card Edge Connector<br>Contact Bend Detail           |                                                                                                                                                                                                  | ACAD REFERENCE NO. 337 E |                  | G MASTER      |
|-----------------------------------------------------------------------|--------------------------------------------------------------------------------------------------------------------------------------------------------------------------------------------------|--------------------------|------------------|---------------|
|                                                                       |