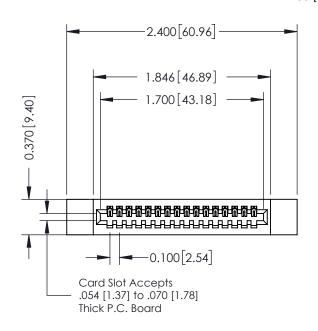

## **See Accompanying Pages for:**

- Contact Bend Details
- Mounting Options

| 342 / 392 Card Edge Connector<br>Part Number: 392-016-540-112 |                                                                                                 | ACAD REFERENCE NO. 342 ENG MASTER |             |         |           |  |
|---------------------------------------------------------------|-------------------------------------------------------------------------------------------------|-----------------------------------|-------------|---------|-----------|--|
|                                                               |                                                                                                 | DRAWN:                            | J.LEE       | DATE: O | CT. 06/09 |  |
|                                                               |                                                                                                 | CHECKED:                          |             | DATE:   |           |  |
| EDAC INC                                                      | THESE DRAWINGS AND SPECIFICATIONS ARE THE PROPERTY OF EDAC INCAND                               | SCALE:                            | NTS         | SHEET   | 1 OF 3    |  |
| TORONTO, ONTARIO                                              | SHALL NOT BE REPRODUCED OR COPIED OR USED AS THE BASIS FOR THE MANUFACTURE OR SALE OF APPARATUS | DRAWING                           | NUMBER      |         | ISSUE     |  |
|                                                               |                                                                                                 | 34                                | 12 Assembly |         | 1         |  |