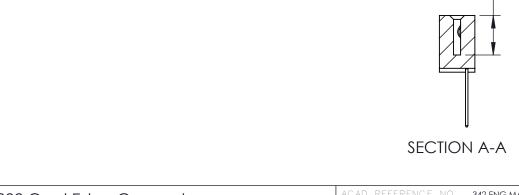

## **Contact Detail**

540-Wire Wrap .025 Sq.(0.64 Sq.) - Tail LG=.570(14.48) .100 [2.54] Contact Spacing x .200 [5.08] Row Spacing

THIS IS A C.A.D. GENERATED DRAWING

ER. C

ISSUE NUMBER

ORIGINAL

0.410[10.41]