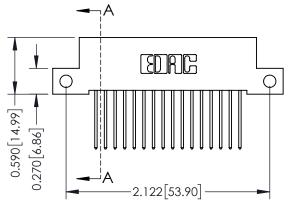

## **Mounting Option**

12-.128 (3.25) Dia. Side Mounting Holes

## **Contact Detail**

540-Wire Wrap .025 Sq.(0.64 Sq.) - Tail LG=.570(14.48) .100 [2.54] Contact Spacing x .200 [5.08] Row Spacing

THIS IS A C.A.D. GENERATED DRAWING

ER. C

ISSUE NUMBER

ORIGINAL

0.410[10.41]





## **See Accompanying Pages for:**

- Contact Bend Details
- Mounting Options



| 342 / 392 Card Edge Connector<br>Part Number: 392-016-540-112 |                                                                                                 | ACAD REFERENCE NO. 342 ENG MASTER |             |         |           |  |
|---------------------------------------------------------------|-------------------------------------------------------------------------------------------------|-----------------------------------|-------------|---------|-----------|--|
|                                                               |                                                                                                 | DRAWN:                            | J.LEE       | DATE: O | CT. 06/09 |  |