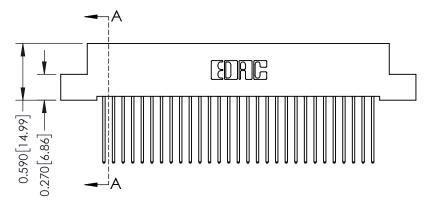

**Mounting Option** 

02-.128 (3.25) Wide Mounting Slots

**Contact Detail** 

542-Wire Wrap .025 Sq.(0.64 Sq.) - Tail LG=.655(16.64) .100 [2.54] Contact Spacing x .200 [5.08] Row Spacing

## **See Accompanying Pages for:**

- **Contact Bend Details**
- **Mounting Options**

342 / 392 Card Edge Connector Part Number: 392-029-542-102

YOUR CONNECTION TO QUALITY & SERVICE

342 ENG MASTER J.LEE DATE: OCT. 06/09 SHEET 1 OF 3