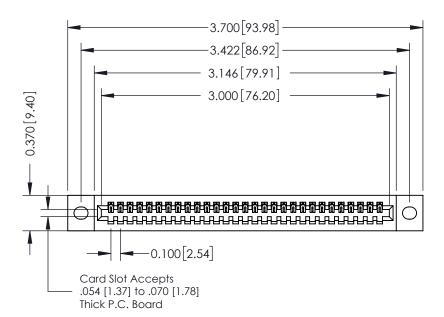

## **See Accompanying Pages for:**

- **Contact Bend Details**
- **Mounting Options**

342 / 392 Card Edge Connector Part Number: 392-029-542-102

YOUR CONNECTION TO QUALITY & SERVICE

342 ENG MASTER J.LEE DATE: OCT. 06/09 SHEET 1 OF 3

342 Assembly

THIS IS A C.A.D. GENERATED DRAWING DO NOT MAKE MANUAL REVISIONS TO MASTER. ISSUE NUMBER

ORIGINAL

1

| 342 / 392 Series Card Edge Connector<br>Contact Bend Detail |                                                                                                                                                                                                  | ACAD REFERENCE NO. 342 ENG MASTER |             |                  |        |
|-------------------------------------------------------------|--------------------------------------------------------------------------------------------------------------------------------------------------------------------------------------------------|-----------------------------------|-------------|------------------|--------|
|                                                             |                                                                                                                                                                                                  | DRAWN:                            | J.LEE       | DATE: OCT. 06/09 |        |
|                                                             |                                                                                                                                                                                                  | CHECKED:                          |             | DATE:            |        |
| TORONTO, ONTARIO                                            | THESE DRAWINGS AND SPECIFICATIONS ARE THE PROPERTY OF EDAC INC. AND SHALL NOT BE REPRODUCED, OR COPIED OR USED AS THE BASIS FOR THE MANUFACTURE OR SALE OF APPARATUS WITHOUT WRITTEN PERMISSION. | SCALE:                            | NTS         | SHEET :          | 2 OF 3 |
|                                                             |                                                                                                                                                                                                  | DRAWING                           | NUMBER      |                  | ISSUE  |
| YOUR CONNECTION TO QUALITY & SERVICE                        |                                                                                                                                                                                                  | 3                                 | 42 Assembly |                  | 1      |