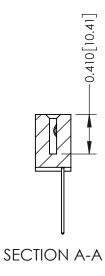

**Mounting Option** 

02-.128 (3.25) Wide Mounting Slots

**Contact Detail** 

542-Wire Wrap .025 Sq.(0.64 Sq.) - Tail LG=.655(16.64) .100 [2.54] Contact Spacing x .200 [5.08] Row Spacing

## **See Accompanying Pages for:**

- **Contact Bend Details**
- **Mounting Options**

342 / 392 Card Edge Connector Part Number: 392-029-542-102

YOUR CONNECTION TO QUALITY & SERVICE

342 ENG MASTER J.LEE DATE: OCT. 06/09 SHEET 1 OF 3