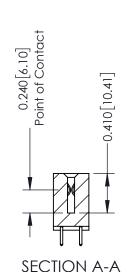

## **Contact Detail**

521-P.C. Tail .025 Sq.(0.64 Sq.) - Tail LG=.160(4.06) .100 [2.54] Contact Spacing x .200 [5.08] Row Spacing