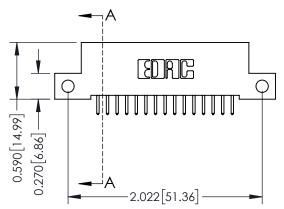

## **Mounting Option**

12-.128 (3.25) Dia. Side Mounting Holes

## **Contact Detail**

521-P.C. Tail .025 Sq.(0.64 Sq.) - Tail LG=.160(4.06) .100 [2.54] Contact Spacing x .200 [5.08] Row Spacing







## 342 / 392 Card Edge Connector Part Number: 392-030-521-212

YOUR CONNECTION TO QUALITY & SERVICE

SHEET 1 OF 3 342 Assembly

J.LEE

342 ENG MASTER

DATE: OCT. 06/09

## **See Accompanying Pages for:**

- **Contact Bend Details**
- **Mounting Options**



THIS IS A C.A.D. GENERATED DRAWING DO NOT MAKE MANUAL REVISIONS TO MASTER. ISSUE NUMBER

ORIGINAL

1



| 342 / 392 Series Card Edge Connector<br>Contact Bend Detail |                                                                                                                                                                                                  | ACAD REFERENCE NO. 342 ENG MASTER |             |                  |        |
|-------------------------------------------------------------|------------------------------------