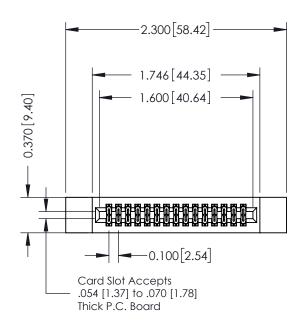

## 342 / 392 Card Edge Connector Part Number: 392-030-521-212

YOUR CONNECTION TO QUALITY & SERVICE

SHEET 1 OF 3 342 Assembly

J.LEE

342 ENG MASTER

DATE: OCT. 06/09