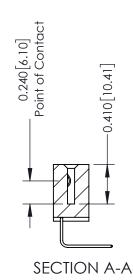

**Mounting Option** 08-#4-40 Unified Threaded Inserts **Contact Detail** 

558-90 Degree Bend (Code 541 Contacts) .100 [2.54] Contact Spacing x .200 [5.08] Row Spacing