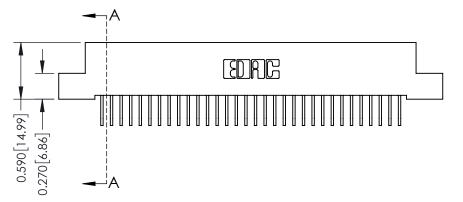

THIS IS A C.A.D. GENERATED DRAWING DO NOT MAKE MANUAL REVISIONS TO MASTER

ISSUE NUMBER

ORIGINAL

1

| 342 / 392 Card Edge Connector<br>Mounting Options |                                                                                                                                                                                               | ACAD REFERENCE NO. 342 ENG MASTER |                         |        |  |  |
|---------------------------------------------------|-----------------------------------------------------------------------------------------------------------------------------------------------------------------------------------------------|-----------------------------------|-------------------------|--------|--|--|
|                                                   |                                                                                                                                                                                               | DRAWN: J.LEE                      | DATE: <b>OCT. 06/09</b> |        |  |  |
|                                                   |                                                                                                                                                                                               | CHECKED:                          | DATE:                   |        |  |  |
| TORONTO, ONTARIO                                  | THESE DRAWINGS AND SPECIFICATIONS ARE THE PROPERTY OF EDAC INCAND SHALL NOT BE REPRODUCED,OR COPIED OR USED AS THE BASIS FOR THE MANUFACTURE OR SALE OF APPARATUS WITHOUT WRITTEN PERMISSION. | SCALE: NTS                        | SHEET :                 | 3 OF 3 |  |  |
|                                                   |                                                                                                                                                                                               | DRAWING NUMBER                    | •                       | ISSUE  |  |  |
| YOUR CONNECTION TO QUALITY & SERVICE              |                                                                                                                                                                                               | 342 Assembly                      |                         | 1      |  |  |