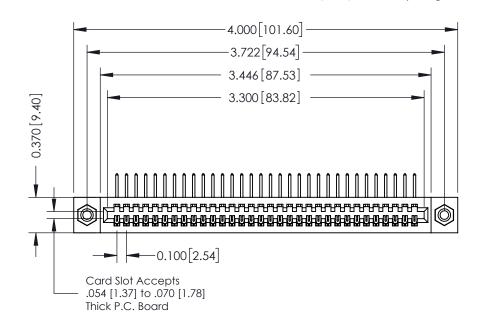

## **See Accompanying Pages for:**

- **Contact Bend Details**
- **Mounting Options**

342 / 392 Card Edge Connector Part Number: 392-032-558-108

YOUR CONNECTION TO QUALITY & SERVICE

342 ENG MASTER J.LEE DATE: OCT. 06/09 SHEET 1 OF 3

342 Assembly

THIS IS A C.A.D. GENERATED DRAWING DO NOT MAKE MANUAL REVISIONS TO MASTER. ISSUE NUMBER

ORIGINAL

1

| 342 / 392 Series Card Edge Connector<br>Contact Bend Detail |                                                                                                                                                                                                  | ACAD REFERENCE NO. 342 ENG MASTER |             |                  |        |
|-------------------------------------------------------------|--------------------------------------------------------------------------------------------------------------------------------------------------------------------------------------------------|-----------------------------------|-------------|------------------|--------|
|                                                             |                                                                                                                                                                                                  | DRAWN:                            | J.LEE       | DATE: OCT. 06/09 |        |
|                                                             |                                                                                                                                                                                                  | CHECKED:                          |             | DATE:            |        |
| TORONTO, ONTARIO                                            | THESE DRAWINGS AND SPECIFICATIONS ARE THE PROPERTY OF EDAC INC. AND SHALL NOT BE REPRODUCED, OR COPIED OR USED AS THE BASIS FOR THE MANUFACTURE OR SALE OF APPARATUS WITHOUT WRITTEN PERMISSION. | SCALE:                            | NTS         | SHEET :          | 2 OF 3 |
|                                                             |                                                                                                                                                                                                  | DRAWING                           | NUMBER      |                  | ISSUE  |
| YOUR CONNECTION TO QUALITY & SERVICE                        |                                                                                                                                                                                                  | 3                                 | 42 Assembly |                  | 1      |