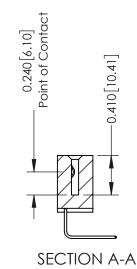

**Mounting Option** 12-.128 (3.25) Dia. Side Mounting Holes **Contact Detail** 

558-90 Degree Bend (Code 541 Contacts) .100 [2.54] Contact Spacing x .200 [5.08] Row Spacing

THIS IS A C.A.D. GENERATED DRAWING DO NOT MAKE MANUAL REVISIONS TO MASTER

ISSUE NUMBER

ORIGINAL

1

| 342 / 392 Card Edge Connector<br>Mounting Options |                                                                                                                                                                                               | ACAD REFERENCE NO. 342 ENG MASTER |                         |        |  |  |
|---------------------------------------------------|-----------------------------------------------------------------------------------------------------------------------------------------------------------------------------------------------|-----------------------------------|-------------------------|--------|--|--|
|                                                   |                                                                                                                                                                                               | DRAWN: J.LEE                      | DATE: <b>OCT. 06/09</b> |        |  |  |
|                                                   |                                                                                                                                                                                               | CHECKED:                          | DATE:                   |        |  |  |
| TORONTO, ONTARIO                                  | THESE DRAWINGS AND SPECIFICATIONS ARE THE PROPERTY OF EDAC INCAND SHALL NOT BE REPRODUCED,OR COPIED OR USED AS THE BASIS FOR THE MANUFACTURE OR SALE OF APPARATUS WITHOUT WRITTEN PERMISSION. | SCALE: NTS                        | SHEET :                 | 3 OF 3 |  |  |
|                                                   |                                                                                                                                                                                               | DRAWING NUMBER                    | •                       | ISSUE  |  |  |
| YOUR CONNECTION TO QUALITY & SERVICE              |                                                                                                                                                                                               | 342 Assembly                      |                         | 1      |  |  |