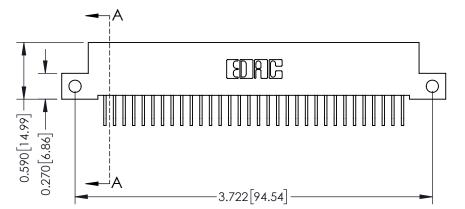

**Mounting Option** 12-.128 (3.25) Dia. Side Mounting Holes **Contact Detail** 

558-90 Degree Bend (Code 541 Contacts) .100 [2.54] Contact Spacing x .200 [5.08] Row Spacing

THIS IS A C.A.D. GENERATED DRAWING DO NOT MAKE MANUAL REVISIONS TO MASTER

ISSUE NUMBER

ORIGINAL

1

| 342 / 392 Card Edge Connector<br>Mounting Options |                                                                                                                                                                                               | ACAD REFERENCE NO. 342 ENG MASTER |                         |        |  |  |
|---------------------------------------------------|-----------------------------------------------------------------------------------------------------------------------------------------------------------------------------------------------|-----------------------------------|-------------------------|--------|--|--|
|                                                   |                                                                                                                                                                                               | DRAWN: J.LEE                      | DATE: <b>OCT. 06/09</b> |        |  |  |
|                                                   |                                                                                                                                                                                               | CHECKED:                          | DATE:                   |        |  |  |
| TORONTO, ONTARIO                                  | THESE DRAWINGS AND SPECIFICATIONS ARE THE PROPERTY OF EDAC INCAND SHALL NOT BE REPRODUCED,OR COPIED OR USED AS THE BASIS FOR THE MANUFACTURE OR SALE OF APPARATUS WITHOUT WRITTEN PERMISSION. | SCALE: NTS                        | SHEET :                 | 3 OF 3 |  |  |
|                                                   |                                                                                                                                                                                               | DRAWING NUMBER                    | •                       | ISSUE  |  |  |
| YOUR CONNECTION TO QUALITY & SERVICE              |                                                                                                                                                                                               | 342 Assembly                      |                         | 1      |  |  |