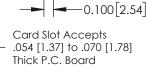

## **See Accompanying Pages for:**

- **Contact Bend Details**
- **Mounting Options**

342 / 392 Card Edge Connector Part Number: 392-032-558-112

YOUR CONNECTION TO QUALITY & SERVICE

342 ENG MASTER J.LEE DATE: OCT. 06/09 SHEET 1 OF 3

342 Assembly

THIS IS A C.A.D. GENERATED DRAWING DO NOT MAKE MANUAL REVISIONS TO MASTER. ISSUE NUMBER

ORIGINAL

1

| 342 / 392 Series Card Edge Connector<br>Contact Bend Detail |                                                                                                                                                                                                  | ACAD REFERENCE NO. 342 ENG MASTER |             |                  |        |
|-------------------------------------------------------------|--------------------------------------------------------------------------------------------------------------------------------------------------------------------------------------------------|-----------------------------------|-------------|------------------|--------|
|                                                             |                                                                                                                                                                                                  | DRAWN:                            | J.LEE       | DATE: OCT. 06/09 |        |
|                                                             |                                                                                                                                                                                                  | CHECKED:                          |             | DATE:            |        |
| TORONTO, ONTARIO                                            | THESE DRAWINGS AND SPECIFICATIONS ARE THE PROPERTY OF EDAC INC. AND SHALL NOT BE REPRODUCED, OR COPIED OR USED AS THE BASIS FOR THE MANUFACTURE OR SALE OF APPARATUS WITHOUT WRITTEN PERMISSION. | SCALE:                            | NTS         | SHEET :          | 2 OF 3 |
|                                                             |                                                                                                                                                                                                  | DRAWING                           | NUMBER      |                  | ISSUE  |
| YOUR CONNECTION TO QUALITY & SERVICE                        |                                                                                                                                                                                                  | 3                                 | 42 Assembly |                  | 1      |