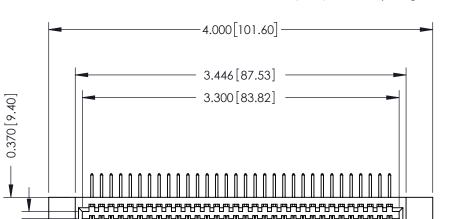

## **See Accompanying Pages for:**

- **Contact Bend Details**
- **Mounting Options**

342 / 392 Card Edge Connector Part Number: 392-032-558-112

YOUR CONNECTION TO QUALITY & SERVICE

342 ENG MASTER J.LEE DATE: OCT. 06/09 SHEET 1 OF 3

342 Assembly

THIS IS A C.A.D. GENERATED DRAWING DO NOT MAKE MANUAL REVISIONS TO MASTER. ISSUE NUMBER

ORIGINAL

1

| 342 / 392 Series Card Edge Connector<br>Contact Bend Detail |                                                                                                                                                                                                  | ACAD REFERENCE NO. 342 ENG MASTER |             |                  |        |
|-------------------------------------------------------------|--------------------------------------------------------------------------------------------------------------------------------------------------------------------------------------------------|-----------------------------------|-------------|------------------|--------|
|                                                             |                                                                                                                                                                                                  | DRAWN:                            | J.LEE       | DATE: OCT. 06/09 |        |
|                                                             |                                                                                                                                                                                                  | CHECKED:                          |             | DATE:            |        |
| TORONTO, ONTARIO                                            | THESE DRAWINGS AND SPECIFICATIONS ARE THE PROPERTY OF EDAC INC. AND SHALL NOT BE REPRODUCED, OR COPIED OR USED AS THE BASIS FOR THE MANUFACTURE OR SALE OF APPARATUS WITHOUT WRITTEN PERMISSION. | SCALE:                            | NTS         | SHEET :          | 2 OF 3 |
|                                                             |                                                                                                                                                                                                  | DRAWING                           | NUMBER      |                  | ISSUE  |
| YOUR CONNECTION TO QUALITY & SERVICE                        |                                                                                                                                                                                                  | 3                                 | 42 Assembly |                  | 1      |