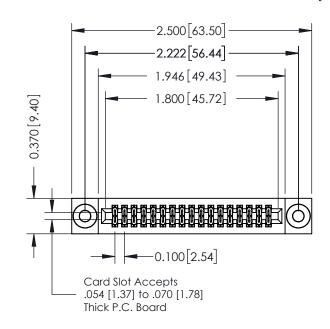

## **See Accompanying Pages for:**

- **Contact Bend Details**
- **Mounting Options**

| 342 / 392 Card Edge Connector |
|-------------------------------|
| Part Number: 392-034-521-203  |

342 ENG MASTER DATE: OCT. 06/09 J.LEE NTS SHEET 1 OF 3