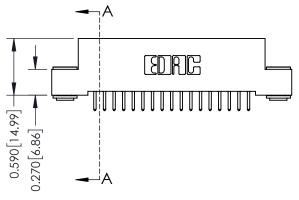

**Mounting Option** 

03-.116 (2.95) I.D. Floating Eyelets

**Contact Detail** 

521-P.C. Tail .025 Sq.(0.64 Sq.) - Tail LG=.160(4.06) .100 [2.54] Contact Spacing x .200 [5.08] Row Spacing





## 0.240 [6.10] Point of Contact 0.410[10.41] SECTION A-A

## **See Accompanying Pages for:**

- **Contact Bend Details**
- **Mounting Options**

| 342 / 392 Card Edge Connector |
|-------------------------------|
| Part Number: 392-034-521-203  |



342 ENG MASTER DATE: OCT. 06/09 J.LEE NTS SHEET 1 OF 3

342 Assembly

THIS IS A C.A.D. GENERATED DRAWING DO NOT MAKE MANUAL REVISIONS TO MASTER. ISSUE NUMBER

ORIGINAL

1



| 342 / 392 Series Card Edge Connector<br>Contact Bend Detail |                                                                                                                                              | ACAD REFERENCE NO. 342 ENG MASTER |             |          |          |
|-------------------------------------------------------------|-------------------------------