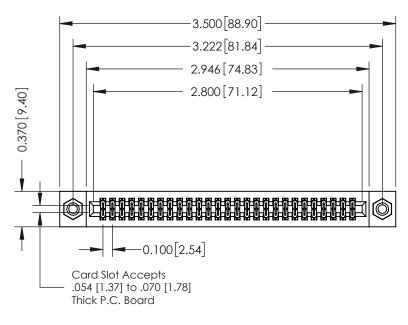

**Mounting Option** 08-#4-40 Unified Threaded Inserts **Contact Detail** 

520-P.C. Tail .030x.018(0.76x0.46) - Tail LG=.185(4.70) .100 [2.54] Contact Spacing x .200 [5.08] Row Spacing

## **See Accompanying Pages for:**

- **Contact Bend Details**
- **Mounting Options**

342 / 392 Card Edge Connector Part Number: 392-054-520-208

YOUR CONNECTION TO QUALITY & SERVICE

CANADA

342 ENG MASTER J.LEE DATE: OCT. 06/09 SHEET 1 OF 3

342 Assembly

THIS IS A C.A.D. GENERATED DRAWING DO NOT MAKE MANUAL REVISIONS TO MASTER. ISSUE NUMBER

ORIGINAL

1

| 342 / 392 Series Card Edge Connector<br>Contact Bend Detail |                                                                                                                                                                                                  | ACAD REFERENCE NO. 342 ENG MASTER |             |                  |        |
|-------------------------------------------------------------|--------------------------------------------------------------------------------------------------------------------------------------------------------------------------------------------------|-----------------------------------|-------------|------------------|--------|
|                                                             |                                                                                                                                                                                                  | DRAWN:                            | J.LEE       | DATE: OCT. 06/09 |        |
|                                                             |                                                                                                                                                                                                  | CHECKED:                          |             | DATE:            |        |
| TORONTO, ONTARIO                                            | THESE DRAWINGS AND SPECIFICATIONS ARE THE PROPERTY OF EDAC INC. AND SHALL NOT BE REPRODUCED, OR COPIED OR USED AS THE BASIS FOR THE MANUFACTURE OR SALE OF APPARATUS WITHOUT WRITTEN PERMISSION. | SCALE:                            | NTS         | SHEET :          | 2 OF 3 |
|                                                             |                                                                                                                                                                                                  | DRAWING                           | NUMBER      |                  | ISSUE  |
| YOUR CONNECTION TO QUALITY & SERVICE                        |                                                                                                                                                                                                  | 3                                 | 42 Assembly |                  | 1      |