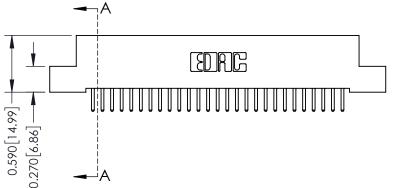

342 Assembly

THIS IS A C.A.D. GENERATED DRAWING DO NOT MAKE MANUAL REVISIONS TO MASTER. ISSUE NUMBER

ORIGINAL

1

| 342 / 392 Series Card Edge Connector<br>Contact Bend Detail |                                                                                                                                                                                                  | ACAD REFERENCE NO. 342 ENG MASTER |             |                  |        |
|-------------------------------------------------------------|--------------------------------------------------------------------------------------------------------------------------------------------------------------------------------------------------|-----------------------------------|-------------|------------------|--------|
|                                                             |                                                                                                                                                                                                  | DRAWN:                            | J.LEE       | DATE: OCT. 06/09 |        |
|                                                             |                                                                                                                                                                                                  | CHECKED:                          |             | DATE:            |        |
| TORONTO, ONTARIO                                            | THESE DRAWINGS AND SPECIFICATIONS ARE THE PROPERTY OF EDAC INC. AND SHALL NOT BE REPRODUCED, OR COPIED OR USED AS THE BASIS FOR THE MANUFACTURE OR SALE OF APPARATUS WITHOUT WRITTEN PERMISSION. | SCALE:                            | NTS         | SHEET :          | 2 OF 3 |
|                                                             |                                                                                                                                                                                                  | DRAWING                           | NUMBER      |                  | ISSUE  |
| YOUR CONNECTION TO QUALITY & SERVICE                        |                                                                                                                                                                                                  | 3                                 | 42 Assembly |                  | 1      |

THIS IS A C.A.D. GENERATED DRAWING DO NOT MAKE MANUAL REVISIONS TO MASTER

ISSUE NUMBER

ORIGINAL

1

| 342 / 392 Card Edge Connector<br>Mounting Options |                                                                                                                                                                                                 | ACAD REFERENCE NO. 342 ENG MASTER |                         |        |  |  |
|---------------------------------------------------|-------------------------------------------------------------------------------------------------------------------------------------------------------------------------------------------------|-----------------------------------|-------------------------|--------|--|--|
|                                                   |                                                                                                                                                                                                 | DRAWN: J.LEE                      | DATE: <b>OCT. 06/09</b> |        |  |  |
|                                                   |                                                                                                                                                                                                 | CHECKED:                          | DATE:                   |        |  |  |
| TORONTO, ONTARIO                                  | THESE DRAWINGS AND SPECIFICATIONS ARE THE PROPERTY OF EDAC INC.,AND SHALL NOT BE REPRODUCED,OR COPIED OR USED AS THE BASIS FOR THE MANUFACTURE OR SALE OF APPARATUS WITHOUT WRITTEN PERMISSION. | SCALE: NTS                        | SHEET :                 | 3 OF 3 |  |  |
|                                                   |                                                                                                                                                                                                 | DRAWING NUMBER                    | •                       | ISSUE  |  |  |
| YOUR CONNECTION TO QUALITY & SERVICE              |                                                                                                                                                                                                 | 342 Assembly                      |                         | 1      |  |  |