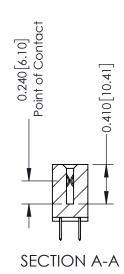

**Mounting Option** 08-#4-40 Unified Threaded Inserts **Contact Detail** 

520-P.C. Tail .030x.018(0.76x0.46) - Tail LG=.185(4.70) .100 [2.54] Contact Spacing x .200 [5.08] Row Spacing

342 Assembly

THIS IS A C.A.D. GENERATED DRAWING DO NOT MAKE MANUAL REVISIONS TO MASTER. ISSUE NUMBER

ORIGINAL

1

| 342 / 392 Series Card Edge Connector<br>Contact Bend Detail |                                                                                                                                                                                                  | ACAD REFERENCE NO. 342 ENG MASTER |             |                  |        |
|-------------------------------------------------------------|--------------------------------------------------------------------------------------------------------------------------------------------------------------------------------------------------|-----------------------------------|-------------|------------------|--------|
|                                                             |                                                                                                                                                                                                  | DRAWN:                            | J.LEE       | DATE: OCT. 06/09 |        |
|                                                             |                                                                                                                                                                                                  | CHECKED:                          |             | DATE:            |        |
| TORONTO, ONTARIO                                            | THESE DRAWINGS AND SPECIFICATIONS ARE THE PROPERTY OF EDAC INC. AND SHALL NOT BE REPRODUCED, OR COPIED OR USED AS THE BASIS FOR THE MANUFACTURE OR SALE OF APPARATUS WITHOUT WRITTEN PERMISSION. | SCALE:                            | NTS         | SHEET :          | 2 OF 3 |
|                                                             |                                                                                                                                                                                                  | DRAWING                           | NUMBER      |                  | ISSUE  |
| YOUR CONNECTION TO QUALITY & SERVICE                        |                                                                                                                                                                                                  | 3                                 | 42 Assembly |                  | 1      |