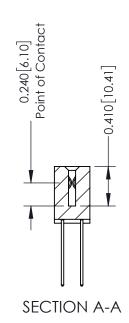

ORIGINAL

1

| 342 / 392 Series Card Edge Connector<br>Contact Bend Detail |                                                                                                                                                                                                  | ACAD REFERENCE NO. 342 ENG MASTER |             |                  |        |
|-------------------------------------------------------------|--------------------------------------------------------------------------------------------------------------------------------------------------------------------------------------------------|-----------------------------------|-------------|------------------|--------|
|                                                             |                                                                                                                                                                                                  | DRAWN:                            | J.LEE       | DATE: OCT. 06/09 |        |
|                                                             |                                                                                                                                                                                                  | CHECKED:                          |             | DATE:            |        |
| TORONTO, ONTARIO                                            | THESE DRAWINGS AND SPECIFICATIONS ARE THE PROPERTY OF EDAC INC. AND SHALL NOT BE REPRODUCED, OR COPIED OR USED AS THE BASIS FOR THE MANUFACTURE OR SALE OF APPARATUS WITHOUT WRITTEN PERMISSION. | SCALE:                            | NTS         | SHEET :          | 2 OF 3 |
|                                                             |                                                                                                                                                                                                  | DRAWING                           | NUMBER      |                  | ISSUE  |
| YOUR CONNECTION TO QUALITY & SERVICE                        |                                                                                                                                                                                                  | 3                                 | 42 Assembly |                  | 1      |