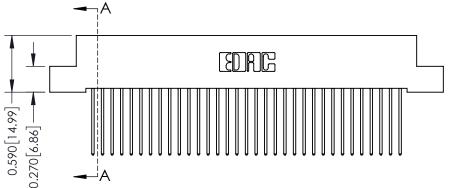

YOUR CONNECTION TO QUALITY & SERVICE

J.LEE DATE: OCT. 06/09 SHEET 1 OF 3 342 Assembly

342 ENG MASTER

**See Accompanying Pages for:** 

- **Contact Bend Details**
- **Mounting Options**

THIS IS A C.A.D. GENERATED DRAWING DO NOT MAKE MANUAL REVISIONS TO MASTER. ISSUE NUMBER

THIS IS A C.A.D. GENERATED DRAWING DO NOT MAKE MANUAL REVISIONS TO MASTER

ISSUE NUMBER

ORIGINAL

1

| 342 / 392 Card Edge Connector<br>Mounting Options |                                                                                                                                                                                               | ACAD REFERENCE NO. 342 ENG MASTER |                         |        |  |  |
|---------------------------------------------------|-----------------------------------------------------------------------------------------------------------------------------------------------------------------------------------------------|-----------------------------------|-------------------------|--------|--|--|
|                                                   |                                                                                                                                                                                               | DRAWN: J.LEE                      | DATE: <b>OCT. 06/09</b> |        |  |  |
|                                                   |                                                                                                                                                                                               | CHECKED:                          | DATE:                   |        |  |  |
| TORONTO, ONTARIO                                  | THESE DRAWINGS AND SPECIFICATIONS ARE THE PROPERTY OF EDAC INCAND SHALL NOT BE REPRODUCED,OR COPIED OR USED AS THE BASIS FOR THE MANUFACTURE OR SALE OF APPARATUS WITHOUT WRITTEN PERMISSION. | SCALE: NTS                        | SHEET :                 | 3 OF 3 |  |  |
|                                                   |                                                                                                                                                                                               | DRAWING NUMBER                    | •                       | ISSUE  |  |  |
| YOUR CONNECTION TO QUALITY & SERVICE              |                                                                                                                                                                                               | 342 Assembly                      |                         | 1      |  |  |