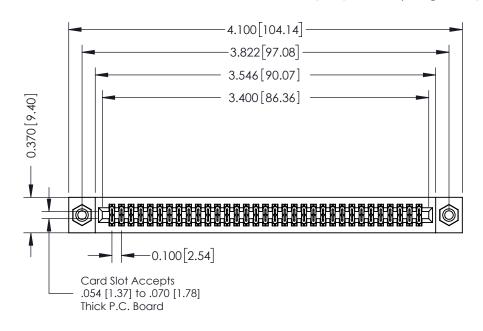

**Mounting Option** 08-#4-40 Unified Threaded Inserts **Contact Detail** 

542-Wire Wrap .025 Sq.(0.64 Sq.) - Tail LG=.655(16.64) .100 [2.54] Contact Spacing x .200 [5.08] Row Spacing

342 / 392 Card Edge Connector Part Number: 392-066-542-208

YOUR CONNECTION TO QUALITY & SERVICE

J.LEE DATE: OCT. 06/09 SHEET 1 OF 3 342 Assembly

342 ENG MASTER

**See Accompanying Pages for:** 

- **Contact Bend Details**
- **Mounting Options**

THIS IS A C.A.D. GENERATED DRAWING DO NOT MAKE MANUAL REVISIONS TO MASTER. ISSUE NUMBER