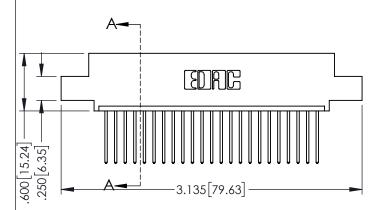

Contact Dimensions: 540-Wire Wrap .025 Sq.(0.64 Sq.) - Tail LG=.560(14.22) .100 (2.54) Contact Spacing x .200 (5.08) Row Spacing

DATE:MAY.16/2017

SHEET 1 OF 2

1

- INSULATOR MATERIAL: THERMOPLASTIC PBT BLACK, UL 94V-0
- CONTACT MATERIAL; COPPER TIN ALLOY CONTACT PLATING: GOLD ON THE MATING AREA, TIN PLATING ON THE CONTACT TAILS, NICKEL UNDERPLATE

| PART NUMBER: 395-023-540-404 |                   |                                                                                                                                                                                                | DRAWN: I | r.sta.monica |
|------------------------------|-------------------|------------------------------------------------------------------------------------------------------------------------------------------------------------------------------------------------|----------|--------------|
|                              |                   |                                                                                                                                                                                                | CHECKED: |              |
|                              | EDAC INC          | THESE DRAWINGS AND SPECIFICATIONS ARE THE PROPERTY OF EDAC INCAND SHALL NOT BE REPRODUCED, OR COPIED OR USED AS THE BASIS FOR THE MANUFACTURE OR SALE OF APPARATUS WITHOUT WRITTEN PERMISSION. | SCALE:   | 1:1          |
|                              | TORONTO, ONTARIO  |                                                                                                                                                                                                |          |              |
| YOUR CONNECTION TO           | QUALITY & SERVICE |                                                                                                                                                                                                | 34       | 5-eng-master |