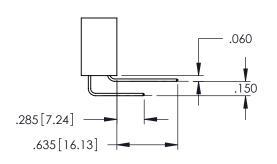

**Contact Code 558** 

Contact Code 559

**Contact Code 560** 

INSULATOR MATERIAL: THERMOPLASTIC POLYESTER, UL 94V-0

DAP MATERIAL AVAILABLE UPON REQUEST

CONTACT MATERIAL; COPPER ALLOY CONTACT PLATING: GOLD ON THE MATING AREA, TIN PLATING ON THE CONTACT TAILS, NICKEL UNDERPLATE