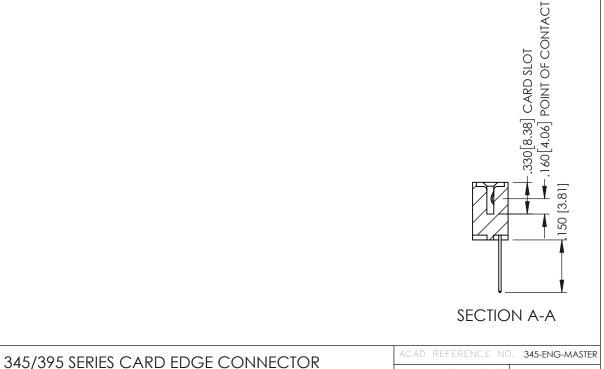

345/395 SERIES CARD EDGE CONNECTOR CONTACT CODE 555,556,558,559,560 DIMENSIONS

YOUR CONNECTION TO QUALITY & SERVICE

ACAD REFERENCE NO. 345-ENG-MASTER DATE:MAY.16/2017 DRAWN: R.STA.MONICA 1:1 SHEET 2 OF 2

345-ENG-MASTER