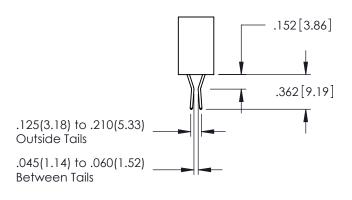

**Contact Code 558** 

Contact Code 559

**Contact Code 560** 

INSULATOR MATERIAL: THERMOPLASTIC POLYESTER, UL 94V-0

DAP MATERIAL AVAILABLE UPON REQUEST

CONTACT MATERIAL; COPPER ALLOY CONTACT PLATING: GOLD ON THE MATING AREA, TIN PLATING ON THE CONTACT TAILS, NICKEL UNDERPLATE