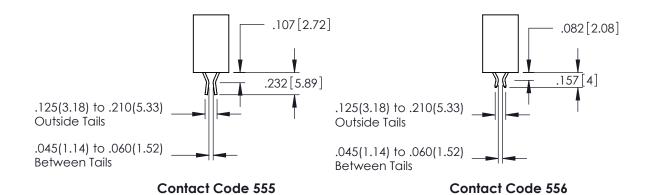

**Contact Code 558** 

Contact Code 559

**Contact Code 560** 

INSULATOR MATERIAL: THERMOPLASTIC POLYESTER, UL 94V-0

DAP MATERIAL AVAILABLE UPON REQUEST

CONTACT MATERIAL; COPPER ALLOY CONTACT PLATING: GOLD ON THE MATING AREA, TIN PLATING ON THE CONTACT TAILS, NICKEL UNDERPLATE

345/395 SERIES CARD EDGE CONNECTOR CONTACT CODE 555,556,558,559,560 DIMENSIONS

YOUR CONNECTION TO QUALITY & SERVICE

ACAD REFERENCE NO. 345-ENG-MASTER DATE:MAY.16/2017 DRAWN: R.STA.MONICA 1:1 SHEET 2 OF 2