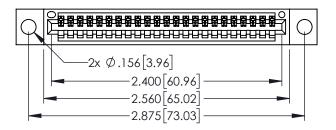

Contact Dimensions: 540-Wire Wrap .025 Sq.(0.64 Sq.) - Tail LG=.560(14.22) .100 (2.54) Contact Spacing x .200 (5.08) Row Spacing

DATE:MAY.16/2017

SHEET 1 OF 2

1

- INSULATOR MATERIAL: THERMOPLASTIC PBT BLACK, UL 94V-0
- CONTACT MATERIAL; COPPER TIN ALLOY CONTACT PLATING: GOLD ON THE MATING AREA, TIN PLATING ON THE CONTACT TAILS, NICKEL UNDERPLATE

| PART NUMBER: 395-023-540-404 |                   |                                                                                                                                                                                                | DRAWN: I | r.sta.monica |
|------------------------------|-------------------|------------------------------------------------------------------------------------------------------------------------------------------------------------------------------------------------|----------|--------------|
|                              |                   |                                                                                                                                                                                                | CHECKED: |              |
|                              | EDAC INC          | THESE DRAWINGS AND SPECIFICATIONS ARE THE PROPERTY OF EDAC INCAND SHALL NOT BE REPRODUCED, OR COPIED OR USED AS THE BASIS FOR THE MANUFACTURE OR SALE OF APPARATUS WITHOUT WRITTEN PERMISSION. | SCALE:   | 1:1          |
|                              | TORONTO, ONTARIO  |                                                                                                                                                                                                |          |              |
| YOUR CONNECTION TO           | QUALITY & SERVICE |                                                                                                                                                                                                | 34       | 5-eng-master |