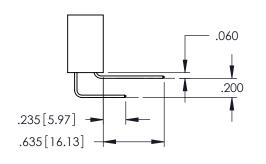

**Contact Code 558** 

Contact Code 559

**Contact Code 560** 

INSULATOR MATERIAL: THERMOPLASTIC POLYESTER, UL 94V-0

DAP MATERIAL AVAILABLE UPON REQUEST

CONTACT MATERIAL; COPPER ALLOY CONTACT PLATING: GOLD ON THE MATING AREA, TIN PLATING ON THE CONTACT TAILS, NICKEL UNDERPLATE