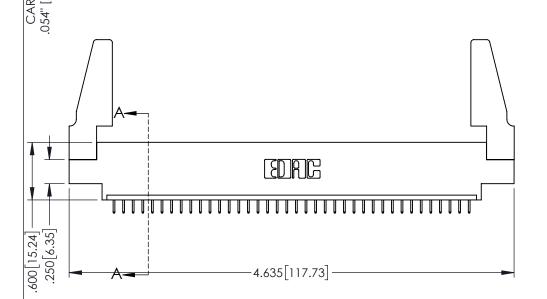

<u>Contact Dimensions:</u>
525-P.C. Tail .018 Sq.(0.46 Sq.) - Tail LG=.150(3.81)
.100 (2.54) Contact Spacing x .200 (5.08) Row Spacing

1

.160[4.06] POINT OF CONTACT CARD SLOT .330[8.38] **SECTION A-A** 

INSULATOR MATERIAL: THERMOPLASTIC PBT BLACK, UL 94V-0

CONTACT MATERIAL; COPPER TIN ALLOY

CONTACT PLATING: GOLD ON THE MATING AREA, TIN PLATING ON THE CONTACT TAILS, NICKEL UNDERPLATE

| 345/395 SERIES CARD EDGE CONNECTOR |
|------------------------------------|
| PART NUMBER: 395-038-525-688       |

YOUR CONNECTION TO QUALITY & SERVICE

| ACAD REFERENCE NO. 345-ENG-MASTER |                 |           |  |  |
|-----------------------------------|-----------------|-----------|--|--|
| DRAWN: R.STA.MONICA               | DATE: <b>MA</b> | Y.16/2017 |  |  |
| CHECKED:                          | DATE:           |           |  |  |
| SCALE: 1:1                        | SHEET 1         | OF 2      |  |  |
| DRAWING NUMBER                    |                 | ISSUE     |  |  |
| 345-ENG-MASTER                    |                 | 1         |  |  |