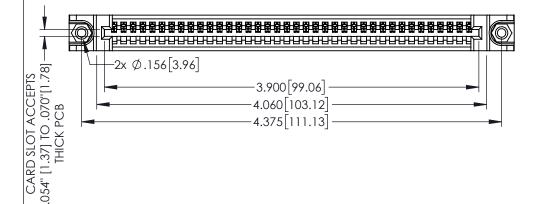

INSULATOR MATERIAL: THERMOPLASTIC PBT BLACK, UL 94V-0

CONTACT MATERIAL; COPPER TIN ALLOY

CONTACT PLATING: GOLD ON THE MATING AREA, TIN PLATING ON THE CONTACT TAILS, NICKEL UNDERPLATE

| 345/395 SERIES CARD EDGE CONNECTOR |
|------------------------------------|
| PART NUMBER: 395-038-525-688       |

YOUR CONNECTION TO QUALITY & SERVICE

| ACAD REFERENCE NO. 345-ENG-MASTER |                 |           |  |  |
|-----------------------------------|-----------------|-----------|--|--|
| DRAWN: R.STA.MONICA               | DATE: <b>MA</b> | Y.16/2017 |  |  |
| CHECKED:                          | DATE:           |           |  |  |
| SCALE: 1:1                        | SHEET 1         | OF 2      |  |  |
| DRAWING NUMBER                    |                 | ISSUE     |  |  |
| 345-ENG-MASTER                    |                 | 1         |  |  |