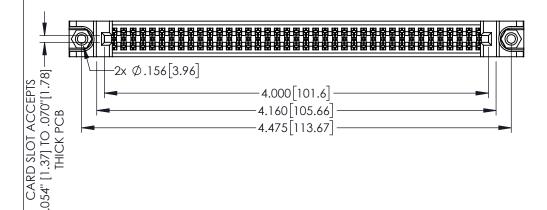

<u>Contact Dimensions:</u>
525-P.C. Tail .018 Sq.(0.46 Sq.) - Tail LG=.150(3.81)
.100 (2.54) Contact Spacing x .200 (5.08) Row Spacing

1

.160[4.06] POINT OF CONTACT CARD SLOT 330 [8.38] **SECTION A-A** 

INSULATOR MATERIAL: THERMOPLASTIC PBT BLACK, UL 94V-0

CONTACT MATERIAL; COPPER TIN ALLOY

CONTACT PLATING: GOLD ON THE MATING AREA, TIN PLATING ON THE CONTACT TAILS, NICKEL UNDERPLATE

| 345/395 SERIES CARD EDGE CONNECTOR |
|------------------------------------|
| PART NUMBER: 395-078-525-888       |