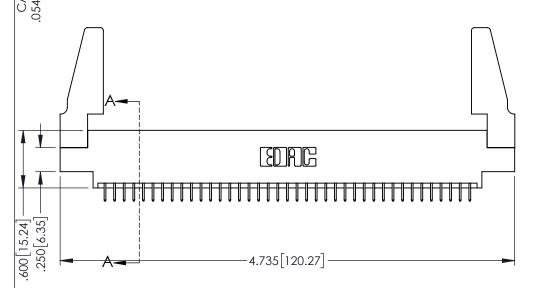

<u>Contact Dimensions:</u>
525-P.C. Tail .018 Sq.(0.46 Sq.) - Tail LG=.150(3.81)
.100 (2.54) Contact Spacing x .200 (5.08) Row Spacing

1

.160[4.06] POINT OF CONTACT CARD SLOT 330 [8.38] **SECTION A-A** 

INSULATOR MATERIAL: THERMOPLASTIC PBT BLACK, UL 94V-0

CONTACT MATERIAL; COPPER TIN ALLOY

CONTACT PLATING: GOLD ON THE MATING AREA, TIN PLATING ON THE CONTACT TAILS, NICKEL UNDERPLATE

| 345/395 SERIES CARD EDGE CONNECTOR |
|------------------------------------|
| PART NUMBER: 395-078-525-888       |