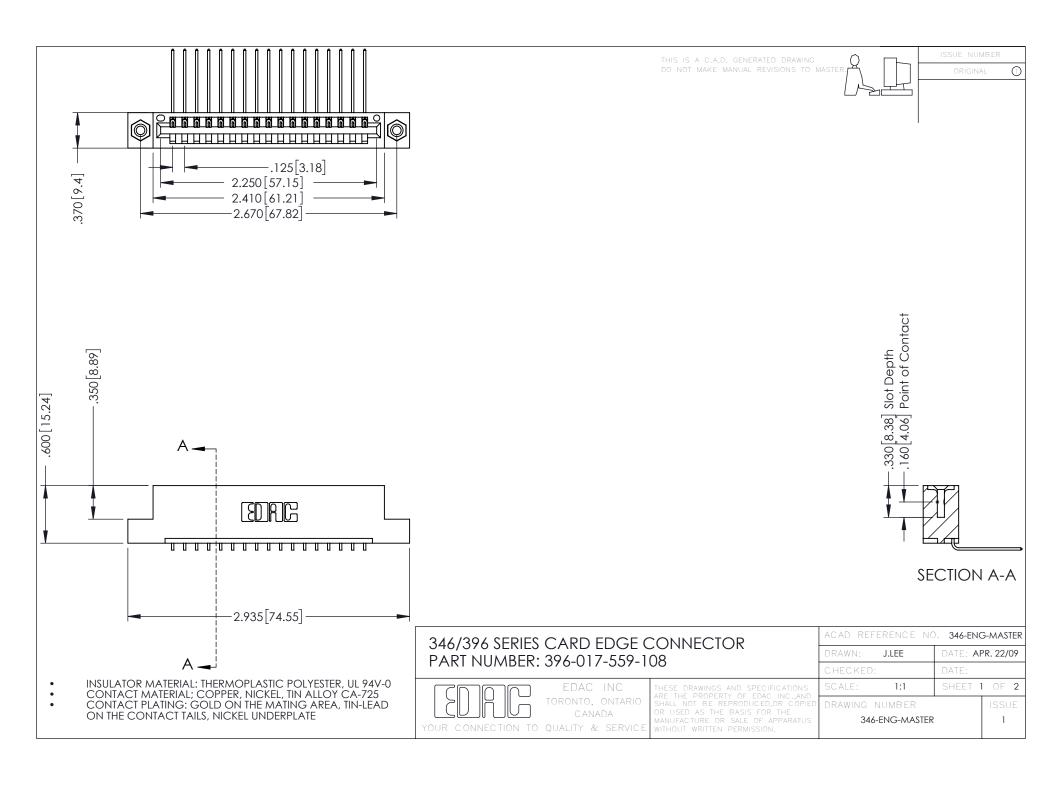

**Contact Code 555** 

**Contact Code 556** 

INSULATOR MATERIAL: THERMOPLASTIC POLYESTER, UL 94V-0 CONTACT MATERIAL; COPPER, NICKEL, TIN ALLOY CA-725

CONTACT PLATING: GOLD ON THE MATING AREA, TIN-LEAD ON THE CONTACT TAILS, NICKEL UNDERPLATE

## 346/396 SERIES CARD EDGE CONNECTOR CONTACT CODE 555,556,558,559,560 DIMENSIONS

YOUR CONNECTION TO QUALITY & SERVICE

|   | ACAD REFERENCE NO. 346-ENG-MASTER |                  |
|---|-----------------------------------|------------------|
|   | DRAWN: J.LEE                      | DATE: APR. 22/09 |
|   | CHECKED:                          | DATE:            |
|   | SCALE: 1:1                        | SHEET 2 OF 2     |
| D | DRAWING NUMBER                    | ISSUE            |