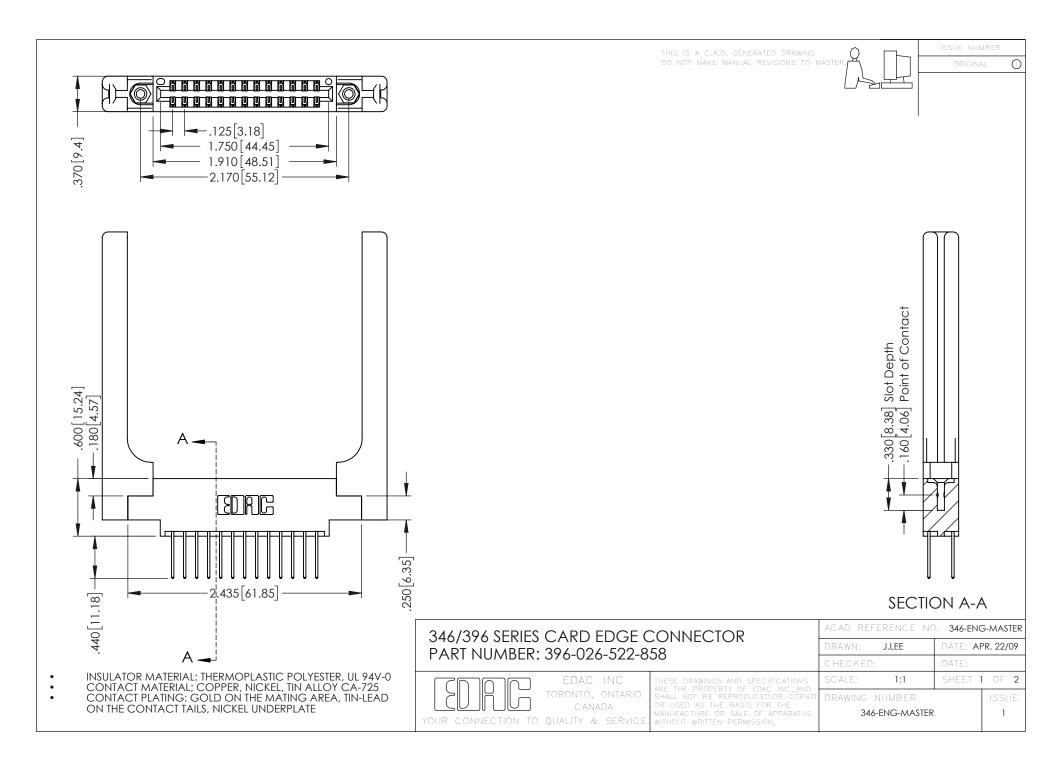

**Contact Code 555** 

**Contact Code 556** 

INSULATOR MATERIAL: THERMOPLASTIC POLYESTER, UL 94V-0 CONTACT MATERIAL; COPPER, NICKEL, TIN ALLOY CA-725 CONTACT PLATING: GOLD ON THE MATING AREA, TIN-LEAD

ON THE CONTACT TAILS, NICKEL UNDERPLATE