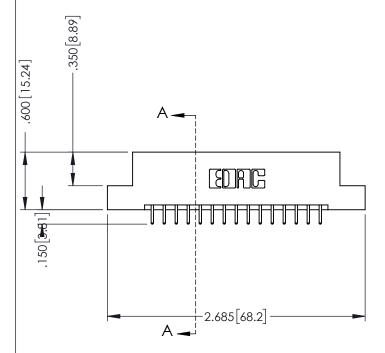

346-ENG-MASTER

SECTION A-A

ISSUE NUMBER ORIGINAL 1

## 346/396 SERIES CARD EDGE CONNECTOR CONTACT CODE 555,556,558,559,560 DIMENSIONS

YOUR CONNECTION TO QUALITY & SERVICE

**EDAC INC** TORONTO, ONTARIO CANADA

THESE DRAWINGS AND SPECIFICATIONS ARE THE PROPERTY OF EDAC INC.,AND SHALL NOT BE REPRODUCED, OR COPIED OR USED AS THE BASIS FOR THE MANUFACTURE OR SALE OF APPARATUS WITHOUT WRITTEN PERMISSION.

|   | ACAD REFERENCE NO. | 346-ENG-MASTER   |
|---|--------------------|------------------|
|   | DRAWN: J.LEE       | DATE: APR. 22/09 |
| ) | CHECKED:           | DATE:            |
|   | SCALE: 1:1         | SHEET 2 OF 2     |
|   | DRAWING NUMBER     | ISSUE            |
|   | 346-ENG-MASTER     | 1                |