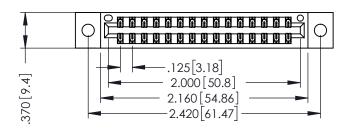

THIS IS A C.A.D. GENERATED DRAWING DO NOT MAKE MANUAL REVISIONS TO MASTER.

ISSUE NUMBER

ORIGINAL

1

INSULATOR MATERIAL: THERMOPLASTIC POLYESTER, UL 94V-0 CONTACT MATERIAL; COPPER, NICKEL, TIN ALLOY CA-725 CONTACT PLATING: GOLD ON THE MATING AREA, TIN-LEAD

ON THE CONTACT TAILS, NICKEL UNDERPLATE

346/396 SERIES CARD EDGE CONNECTOR PART NUMBER: 396-030-521-202

YOUR CONNECTION TO QUALITY & SERVICE

**EDAC INC** TORONTO, ONTARIO CANADA

THESE DRAWINGS AND SPECIFICATIONS ARE THE PROPERTY OF EDAC INC.,AND SHALL NOT BE REPRODUCED, OR COPIED OR USED AS THE BASIS FOR THE MANUFACTURE OR SALE OF APPARATUS WITHOUT WRITTEN PERMISSION.

| ACAD REFERENCE NO. | 346-ENG-MASTER   |
|--------------------|------------------|
| DRAWN: J.LEE       | DATE: APR. 22/09 |
| CHECKED:           | DATE:            |
| SCALE: 1:1         | SHEET 1 OF 2     |
| DRAWING NUMBER     | ISSUE            |