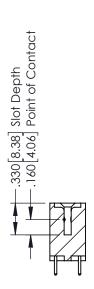

## **Contact Code 555**

## **Contact Code 556**

INSULATOR MATERIAL: THERMOPLASTIC POLYESTER, UL 94V-0 CONTACT MATERIAL; COPPER, NICKEL, TIN ALLOY CA-725 CONTACT PLATING: GOLD ON THE MATING AREA, TIN-LEAD

ON THE CONTACT TAILS, NICKEL UNDERPLATE