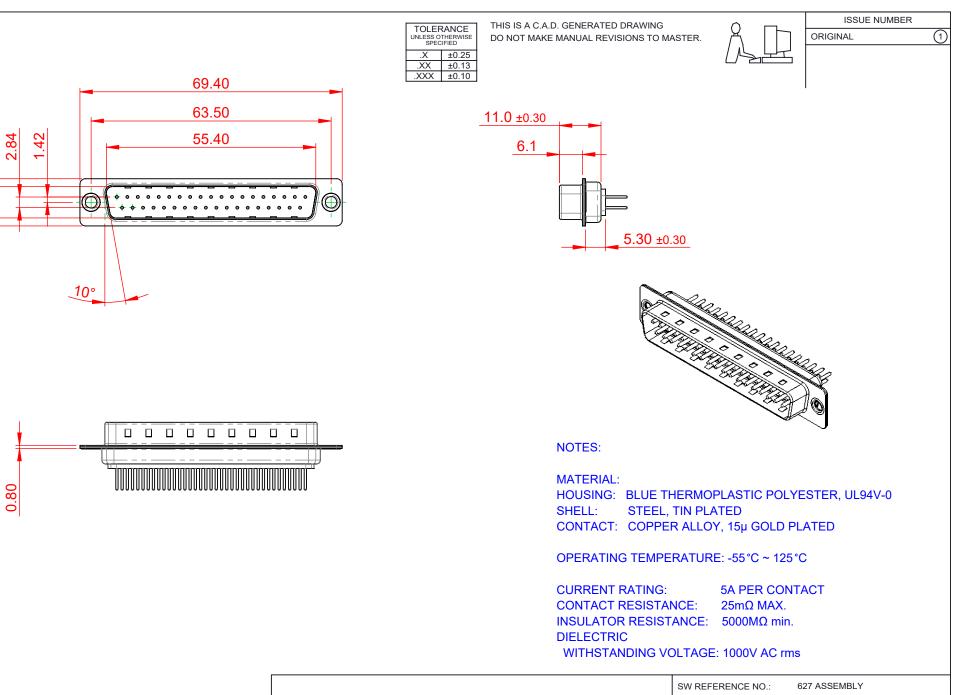

| <b>R#HS</b> |  |
|-------------|--|
| COMPLIANT   |  |

12.50 8.30

> THIS SERIES FULLY CONFORMS TO THE EUROPEAN UNION DIRECTIVES 2011/65/EU FOR RoHS COMPLIANCY.

EDAC INC TORONTO, ONTARIO CANADA

627 SERIES D-SUB CONNECTOR

THESE DRAWINGS AND SPECIFICATIONS ARE THE PROPERTY OF EDAC INC..AND SHALL NOT BE REPRODUCED, OR COPIED OR USED AS THE BASIS FOR THE MANUFACTURE OR SALE OF APPARATUS WITHOUT WRITTEN PERMISSION.

| DRAWN:   C.B   DATE:   AUG. 01/2018     CHECKED:   DATE:   SHEET   1   OF   1     SCALE:   1:1   SHEET   1   OF   1     DRAWING NUMBER:   627-M37-320-LT1   ISSUE   1 | SW REFERENCE NO.: 627 ASSEMBLY |                       |  |
|-----------------------------------------------------------------------------------------------------------------------------------------------------------------------|--------------------------------|-----------------------|--|
| SCALE: 1:1 SHEET 1   DRAWING NUMBER: 627-M37-320-LT1 ISSUE                                                                                                            | DRAWN: C.B                     | DATE: AUG. 01/2018    |  |
| DRAWING NUMBER: 627-M37-320-LT1 ISSUE                                                                                                                                 | CHECKED:                       | DATE:                 |  |
| 1                                                                                                                                                                     | SCALE: 1:1                     | SHEET 1 OF 1          |  |
| PART NUMBER: 627-M37-320-LT1 1                                                                                                                                        | DRAWING NUMBER: 627-M3         | 627-M37-320-LT1 ISSUE |  |
|                                                                                                                                                                       | PART NUMBER: 627-M3            |                       |  |