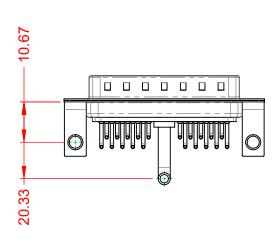

THIS IS A C.A.D. GENERATED DRAWING TOLERANCE UNLESS OTHERWISE SPECIFIED DO NOT MAKE MANUAL REVISIONS TO MASTER.

| ISSUE NUMBER |  |
|--------------|--|
| ORIGINAL     |  |

(1)

NOTES:

MATERIAL: HOUSING: SHELL: CONTACT: