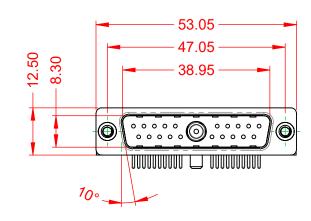

THIS IS A C.A.D. GENERATED DRAWING TOLERANCE UNLESS OTHERWISE SPECIFIED DO NOT MAKE MANUAL REVISIONS TO MASTER.

| ISSUE NUMBER |  |
|--------------|--|
| ORIGINAL     |  |

(1)

NOTES:

MATERIAL: HOUSING: SHELL: CONTACT:

**OPERATING TEMPERATURE:** 

.X ±0.25 .XX ±0.13 .XXX ±0.05

30A (CURRENT) POWER/CO-AX CONTACT RATING: (IF PRESENT) SIGNAL CONTACT CURRENT RATING: 5A PER CONTACT SIGNAL CONTACT RESISTANCE:  $10m\Omega$  MAX.

**INSULATOR RESISTANCE:** DIELECTRIC WITHSTANDING VOLTAGE: -55°C ~ 125°C

5000MΩ min.

1000V AC rms

|         |             |                                                                                                                                       | SW REFERENCE NO.: 629 COMBO ASSEMBLY |            |       |
|---------|-------------|---------------------------------------------------------------------------------------------------------------------------------------|--------------------------------------|------------|-------|
|         | COMBINATION | DRAWN: C.B                                                                                                                            | DATE: JAN. 01/20                     | 19         |       |
|         |             |                                                                                                                                       | CHECKED:                             | DATE:      |       |
|         | EDAC INC    | THESE DRAWINGS AND SPECIFICATIONS<br>ARE THE PROPERTY OF EDAC INC.,AND                                                                | SCALE: (IN C.A.D. 1:1)               | SHEET 1 OF | 2     |
| 5<br>7. |             | SHALL NOT BE REPRODUCED, OR COPIED<br>OR USED AS THE BASIS FOR THE<br>MANUFACTURE OR SALE OF APPARATUS<br>WITHOUT WRITTEN PERMISSION. | DRAWING NUMBER: 629-21W1650-3N4      |            | ISSUE |
|         |             |                                                                                                                                       | PART NUMBER: 629-21W                 | 1650-3N4   | 1     |

COMPLIANT

THERMOPLASTIC POLYESTER, UL94V-0 STEEL, NICKEL PLATED COPPER ALLOY, 30µ" GOLD PLATED