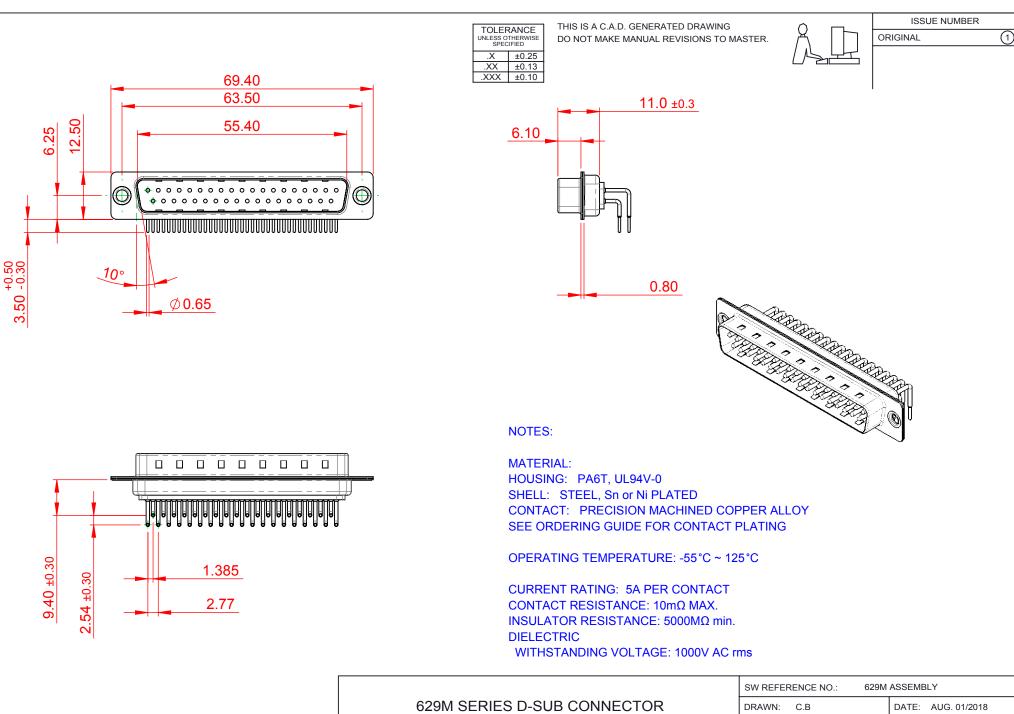

| SW REFERENCE NO.: 629M ASSEMBLY |                    |       |
|---------------------------------|--------------------|-------|
| DRAWN: C.B                      | DATE: AUG. 01/2018 |       |
| CHECKED:                        | DATE:              |       |
| SCALE: 1:1                      | SHEET 1 OF         | 1     |
| DRAWING NUMBER: 629-M37         | -240-GT1           | ISSUE |
| PART NUMBER: 629-M37-240-GT1    |                    | 1     |
|                                 |                    |       |