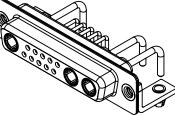

**INSULATOR RESISTANCE:** DIELECTRIC WITHSTANDING VOLTAGE:

| COMBINATION D-SUB                                                              |                                                                                                                                                                                                                | SW REFERENCE NO.: 630 COMBO ASSEMBLY |                  |       |
|--------------------------------------------------------------------------------|----------------------------------------------------------------------------------------------------------------------------------------------------------------------------------------------------------------|--------------------------------------|------------------|-------|
|                                                                                |                                                                                                                                                                                                                | DRAWN: C.B                           | DATE: JAN. 01/20 | 19    |
|                                                                                |                                                                                                                                                                                                                | CHECKED:                             | DATE:            |       |
| EDAG INC<br>TORONTO, ONTARIO<br>CANADA<br>YOUR CONNECTION TO QUALITY & SERVICE | THESE DRAWINGS AND SPECIFICATIONS<br>ARE THE PROPERTY OF EDAC INC.,AND<br>SHALL NOT BE REPRODUCED,OR COPIED<br>OR USED AS THE BASIS FOR THE<br>MANUFACTURE OR SALE OF APPARATUS<br>WITHOUT WRITTEN PERMISSION. | SCALE: (IN C.A.D. 1:1)               | SHEET 1 OF       | 2     |
|                                                                                |                                                                                                                                                                                                                | DRAWING NUMBER: 630-13W3250-1T3      |                  | ISSUE |
|                                                                                |                                                                                                                                                                                                                | PART NUMBER: 630-13W                 | 3250-1T3         | 1     |