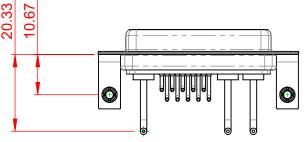

**INSULATOR RESISTANCE:** DIELECTRIC WITHSTANDING VOLTAGE:

| COMBINATION D-SUB                                                              |                                                                                                                                                                                                                | SW REFERENCE NO.: 630 COMBO ASSEMBLY |                  |       |
|--------------------------------------------------------------------------------|----------------------------------------------------------------------------------------------------------------------------------------------------------------------------------------------------------------|--------------------------------------|------------------|-------|
|                                                                                |                                                                                                                                                                                                                | DRAWN: C.B                           | DATE: JAN. 01/20 | 19    |
|                                                                                |                                                                                                                                                                                                                | CHECKED:                             | DATE:            |       |
| EDAG INC<br>TORONTO, ONTARIO<br>CANADA<br>YOUR CONNECTION TO QUALITY & SERVICE | THESE DRAWINGS AND SPECIFICATIONS<br>ARE THE PROPERTY OF EDAC INC.,AND<br>SHALL NOT BE REPRODUCED,OR COPIED<br>OR USED AS THE BASIS FOR THE<br>MANUFACTURE OR SALE OF APPARATUS<br>WITHOUT WRITTEN PERMISSION. | SCALE: (IN C.A.D. 1:1)               | SHEET 1 OF       | 2     |
|                                                                                |                                                                                                                                                                                                                | DRAWING NUMBER: 630-13W3250-1T3      |                  | ISSUE |
|                                                                                |                                                                                                                                                                                                                | PART NUMBER: 630-13W                 | 3250-1T3         | 1     |