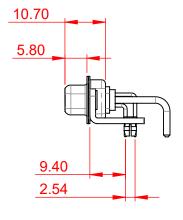

**INSULATOR RESISTANCE:** DIELECTRIC WITHSTANDING VOLTAGE:

| COMBINATION D-SUB                                                              |                                                                                                                                                                                                                | SW REFERENCE NO.: 630 COMBO ASSEMBLY |                  |       |
|--------------------------------------------------------------------------------|----------------------------------------------------------------------------------------------------------------------------------------------------------------------------------------------------------------|--------------------------------------|------------------|-------|
|                                                                                |                                                                                                                                                                                                                | DRAWN: C.B                           | DATE: JAN. 01/20 | 19    |
|                                                                                |                                                                                                                                                                                                                | CHECKED:                             | DATE:            |       |
| EDAG INC<br>TORONTO, ONTARIO<br>CANADA<br>YOUR CONNECTION TO QUALITY & SERVICE | THESE DRAWINGS AND SPECIFICATIONS<br>ARE THE PROPERTY OF EDAC INC.,AND<br>SHALL NOT BE REPRODUCED,OR COPIED<br>OR USED AS THE BASIS FOR THE<br>MANUFACTURE OR SALE OF APPARATUS<br>WITHOUT WRITTEN PERMISSION. | SCALE: (IN C.A.D. 1:1)               | SHEET 1 OF       | 2     |
|                                                                                |                                                                                                                                                                                                                | DRAWING NUMBER: 630-13W3250-1T3      |                  | ISSUE |
|                                                                                |                                                                                                                                                                                                                | PART NUMBER: 630-13W                 | 3250-1T3         | 1     |