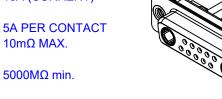

## NOTES:

MATERIAL: HOUSING: SHELL: CONTACT:

THERMOPLASTIC POLYESTER, UL94V-0 STEEL, TIN PLATED COPPER ALLOY, GOLD FLASH PLATED

## **OPERATING TEMPERATURE:** -55°C ~ 125°C

.XX ±0.13

.XXX ±0.05

POWER/CO-AX CONTACT RATING: 10A (CURRENT) (IF PRESENT) SIGNAL CONTACT CURRENT RATING: 5A PER CONTACT SIGNAL CONTACT RESISTANCE:  $10m\Omega$  MAX.