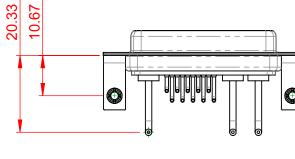

**INSULATOR RESISTANCE:** DIELECTRIC WITHSTANDING VOLTAGE:

| COMBINATION D-SUB                                                              |                                                                                                                                                                                                                | SW REFERENCE NO.: 630 COMBO ASSEMBLY |                  |       |
|--------------------------------------------------------------------------------|----------------------------------------------------------------------------------------------------------------------------------------------------------------------------------------------------------------|--------------------------------------|------------------|-------|
|                                                                                |                                                                                                                                                                                                                | DRAWN: C.B                           | DATE: JAN. 01/20 | 19    |
|                                                                                |                                                                                                                                                                                                                | CHECKED:                             | DATE:            |       |
| EDAG INC<br>TORONTO, ONTARIO<br>CANADA<br>YOUR CONNECTION TO QUALITY & SERVICE | THESE DRAWINGS AND SPECIFICATIONS<br>ARE THE PROPERTY OF EDAC INC.,AND<br>SHALL NOT BE REPRODUCED,OR COPIED<br>OR USED AS THE BASIS FOR THE<br>MANUFACTURE OR SALE OF APPARATUS<br>WITHOUT WRITTEN PERMISSION. | SCALE: (IN C.A.D. 1:1)               | SHEET 1 OF       | 2     |
|                                                                                |                                                                                                                                                                                                                | DRAWING NUMBER: 630-13W3250-1T3      |                  | ISSUE |
|                                                                                |                                                                                                                                                                                                                | PART NUMBER: 630-13W                 | 3250-1T3         | 1     |