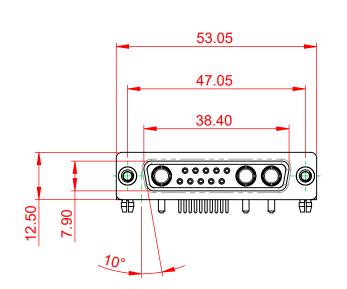

**INSULATOR RESISTANCE:** DIELECTRIC WITHSTANDING VOLTAGE:

| COMBINATION D-SUB                                                              |                                                                                                                                                                                                                | SW REFERENCE NO.: 630 COMBO ASSEMBLY |                  |       |
|--------------------------------------------------------------------------------|----------------------------------------------------------------------------------------------------------------------------------------------------------------------------------------------------------------|--------------------------------------|------------------|-------|
|                                                                                |                                                                                                                                                                                                                | DRAWN: C.B                           | DATE: JAN. 01/20 | 19    |
|                                                                                |                                                                                                                                                                                                                | CHECKED:                             | DATE:            |       |
| EDAG INC<br>TORONTO, ONTARIO<br>CANADA<br>YOUR CONNECTION TO QUALITY & SERVICE | THESE DRAWINGS AND SPECIFICATIONS<br>ARE THE PROPERTY OF EDAC INC.,AND<br>SHALL NOT BE REPRODUCED,OR COPIED<br>OR USED AS THE BASIS FOR THE<br>MANUFACTURE OR SALE OF APPARATUS<br>WITHOUT WRITTEN PERMISSION. | SCALE: (IN C.A.D. 1:1)               | SHEET 1 OF       | 2     |
|                                                                                |                                                                                                                                                                                                                | DRAWING NUMBER: 630-13W3250-1T3      |                  | ISSUE |
|                                                                                |                                                                                                                                                                                                                | PART NUMBER: 630-13W                 | 3250-1T3         | 1     |