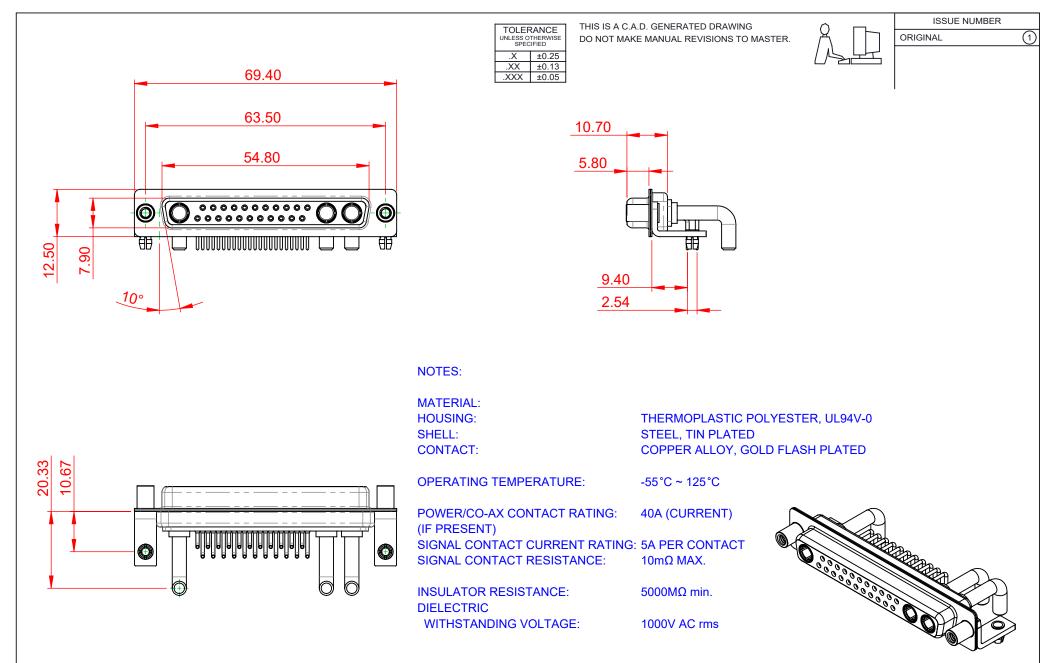

| COMBINATION D-SUB  |                                        |                                                                                                                                                                                                                | SW REFERENCE NO.: 630 COMBO ASSEMBLY |                 |                    |       |       |  |
|--------------------|----------------------------------------|----------------------------------------------------------------------------------------------------------------------------------------------------------------------------------------------------------------|--------------------------------------|-----------------|--------------------|-------|-------|--|
|                    |                                        |                                                                                                                                                                                                                | DRAWN: C.B                           |                 | DATE: JAN. 01/2019 |       | 19    |  |
|                    |                                        |                                                                                                                                                                                                                |                                      | CHECKED:        |                    | DATE: |       |  |
|                    | EDAC INC<br>TORONTO, ONTARIO<br>CANADA | THESE DRAWINGS AND SPECIFICATIONS<br>ARE THE PROPERTY OF EDAC INC.,AND<br>SHALL NOT BE REPRODUCED,OR COPIED<br>OR USED AS THE BASIS FOR THE<br>MANUFACTURE OR SALE OF APPARATUS<br>WITHOUT WRITTEN PERMISSION. | SCALE: (IN C.A.D. 1                  | :1)             | SHEET 1            | OF    | 2     |  |
|                    |                                        |                                                                                                                                                                                                                | DRAWING NUMBER: 630-25W3             |                 | 3250-4T5           |       | ISSUE |  |
| YOUR CONNECTION TO | QUALITY & SERVICE                      |                                                                                                                                                                                                                | PART NUMBER:                         | 630-25W3250-4T5 |                    |       | 1     |  |