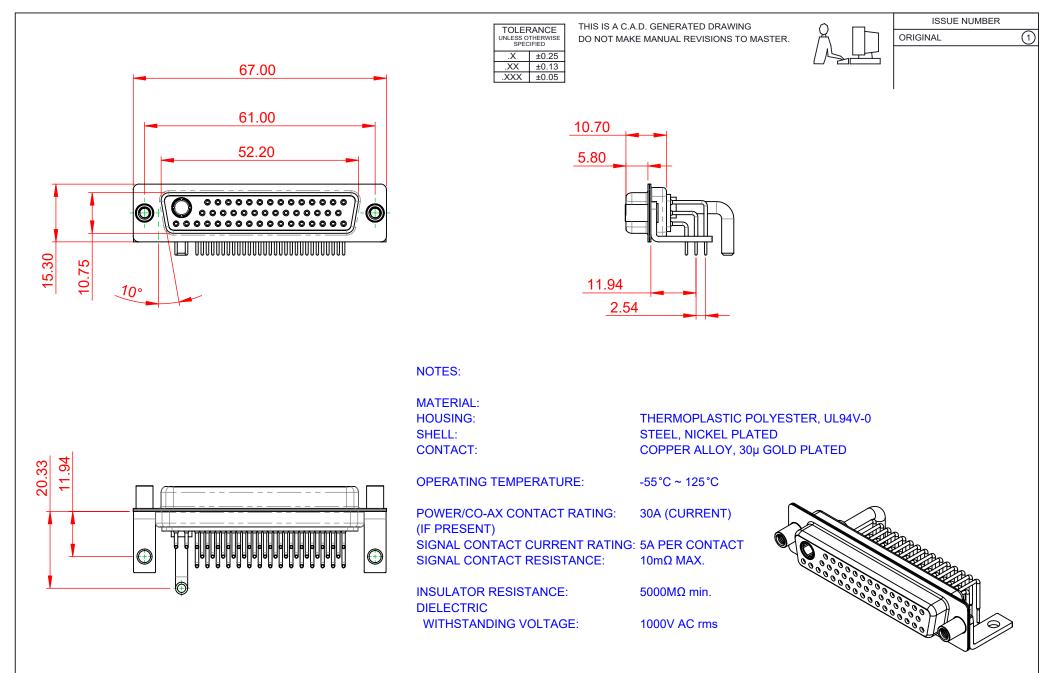

| COMBINATION D-SUB                      |                                                                                                                                       |                                                                        | SW REFERENCE NO.: 630 COMBO ASSEMBLY |          |                    |   |
|----------------------------------------|---------------------------------------------------------------------------------------------------------------------------------------|------------------------------------------------------------------------|--------------------------------------|----------|--------------------|---|
|                                        |                                                                                                                                       |                                                                        | DRAWN: C.B                           |          | DATE: JAN. 01/2019 |   |
|                                        |                                                                                                                                       |                                                                        | CHECKED:                             |          | DATE:              |   |
| EDAC INC<br>TORONTO, ONTARIO<br>CANADA |                                                                                                                                       | THESE DRAWINGS AND SPECIFICATIONS<br>ARE THE PROPERTY OF EDAC INC. AND | SCALE: (IN C.A.D                     | . 1:1)   | SHEET 1 OF         | 2 |
|                                        | SHALL NOT BE REPRODUCED, OR COPIED<br>OR USED AS THE BASIS FOR THE<br>MANUFACTURE OR SALE OF APPARATUS<br>WITHOUT WRITTEN PERMISSION. | DRAWING NUMBER: 630-47W <sup>2</sup>                                   |                                      | 1650-3NE | ISSUE              |   |
| YOUR CONNECTION TO QUALITY & SERVICE   |                                                                                                                                       | PART NUMBER:                                                           | 630-47W                              | 1650-3NE | 1                  |   |