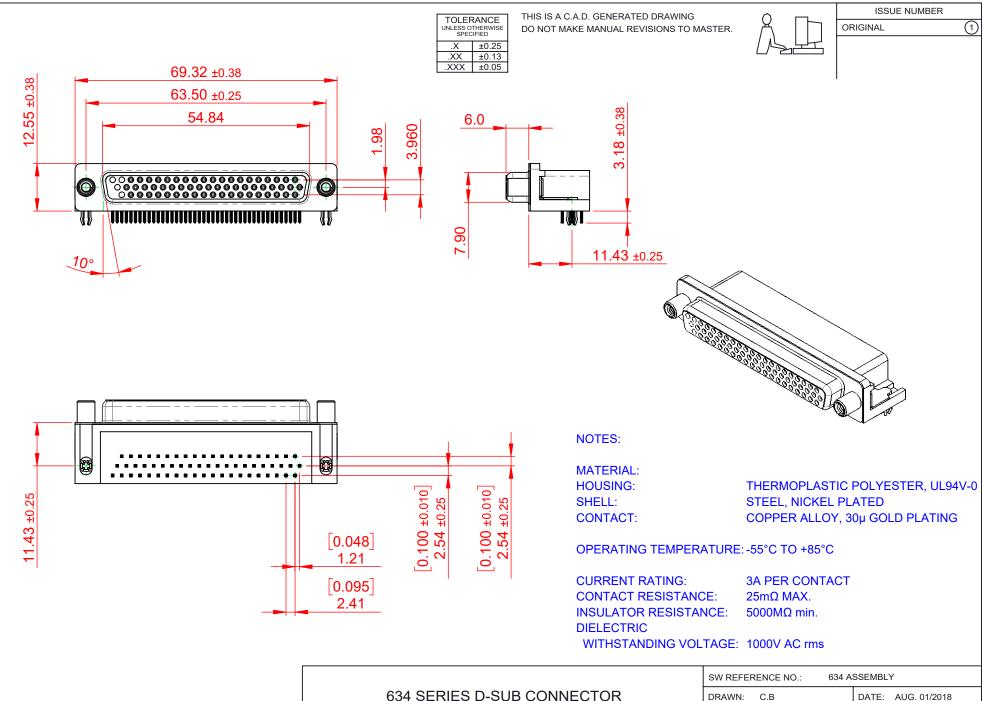

THIS SERIES FULLY CONFORMS TO THE EUROPEAN UNION DIRECTIVES 2011/65/EU FOR RoHS COMPLIANCY.

EDAC INC TORONTO, ONTARIO CANADA

THESE DRAWINGS AND SPECIFICATIONS ARE THE PROPERTY OF EDAC INC..AND SHALL NOT BE REPRODUCED, OR COPIED OR USED AS THE BASIS FOR THE MANUFACTURE OR SALE OF APPARATUS WITHOUT WRITTEN PERMISSION.

DRAWING NUMBER: 634-062-663-040 ISSUE PART NUMBER: 634-062-663-040