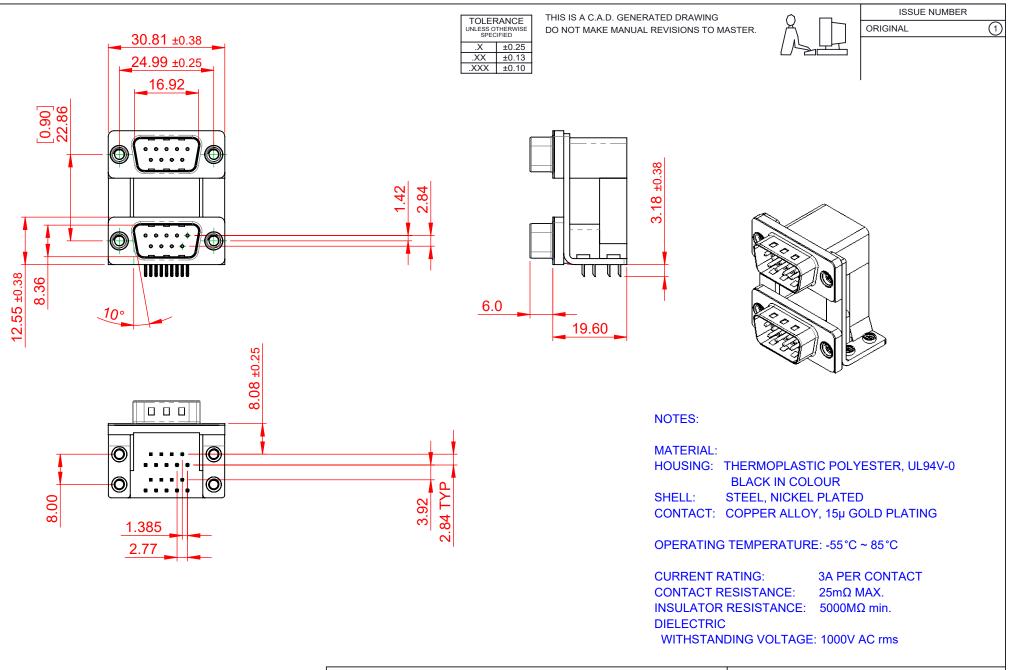

|             | 661 SERIES D-SUB CONNECTOR           |                                                                                                                                       | SW REFERENCE NO.: 661 ASSEMBLY |                  |       |
|-------------|--------------------------------------|---------------------------------------------------------------------------------------------------------------------------------------|--------------------------------|------------------|-------|
|             |                                      |                                                                                                                                       | DRAWN: C.B                     | DATE: AUG. 01/20 | )18   |
|             |                                      |                                                                                                                                       | CHECKED:                       | DATE:            |       |
| то          | EDAC INC                             | THESE DRAWINGS AND SPECIFICATIONS<br>ARE THE PROPERTY OF EDAC INC.,AND                                                                | SCALE: 1:1                     | SHEET 1 OF       | 1     |
| /ES<br>ICY. | YOUR CONNECTION TO QUALITY & SERVICE | SHALL NOT BE REPRODUCED, OR COPIED<br>OR USED AS THE BASIS FOR THE<br>MANUFACTURE OR SALE OF APPARATUS<br>WITHOUT WRITTEN PERMISSION. | DRAWING NUMBER: 661-009-       | 364-05C          | ISSUE |
|             |                                      |                                                                                                                                       | PART NUMBER: 661-009-          | 364-05C          | 1     |

THIS SERIES FULLY CONFORMS TO J THE EUROPEAN UNION DIRECTIVE 2011/65/EU FOR RoHS COMPLIANC COMPLIANT