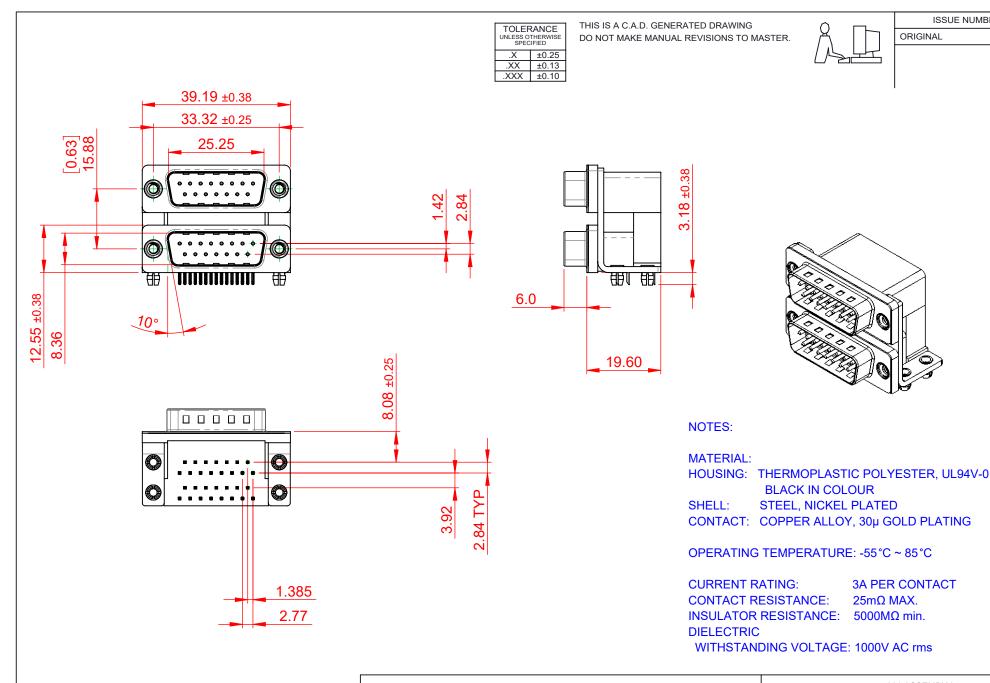

DRAWING NUMBER: 661-015-664-042 ISSUE PART NUMBER: 661-015-664-042

ISSUE NUMBER

THIS SERIES FULLY CONFORMS TO THE EUROPEAN UNION DIRECTIVES 2011/65/EU FOR RoHS COMPLIANCY.