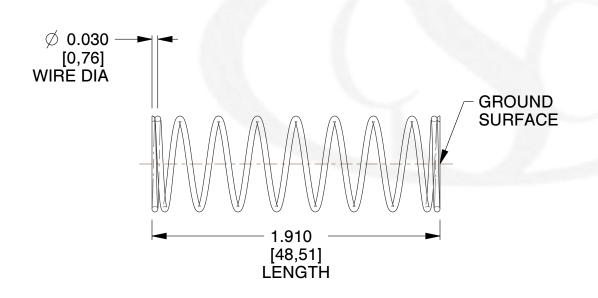

## **NOTES:**

Material : Stainless Steel
 Finish : Glod Irridite

3. Ends: Closed and Ground

4. Total Coils: 10.000

5. Sugg. Max. Deflection: 0.680 (in)6. Sugg. Max. Load: 2.300 (lbs)

7. All Drawing Dimensions are in Inches [mm]