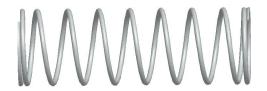

## **NOTES:**

Material : Stainless Steel
 Finish : Glod Irridite

3. Ends: Closed and Ground

4. Total Coils: 10.000

5. Sugg. Max. Deflection: 0.680 (in)6. Sugg. Max. Load: 2.300 (lbs)

7. All Drawing Dimensions are in Inches [mm]