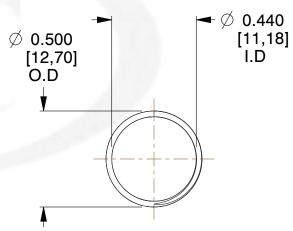

## **NOTES:**

Material : Stainless Steel
 Finish : Glod Irridite

3. Ends: Closed and Ground

4. Total Coils: 10.000

5. Sugg. Max. Deflection: 0.680 (in)6. Sugg. Max. Load: 2.300 (lbs)

7. All Drawing Dimensions are in Inches [mm]