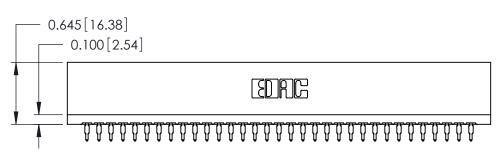

ISSUE NUMBER

ORIGINAL

Contact Information
520-P.C. Tail, Regular Point - Tail LG.=.175(4.45)
.125" (3.18mm) Contact Spacing x .250" (6.35mm) Row Spacing

| 746 Series Ultra-Mate Card Edge Connector - Press Fit |                            |                                                                                                                                                                     |                | ACAD REFERENCE NO. |                 | 746-ENG MASTER |  |
|-------------------------------------------------------|----------------------------|---------------------------------------------------------------------------------------------------------------------------------------------------------------------|----------------|--------------------|-----------------|----------------|--|
| Ğ                                                     |                            |                                                                                                                                                                     | DRAWN:         | J.LEE              | DATE: AUG 20/09 |                |  |
| Part Number: 746-066-520-606                          |                            |                                                                                                                                                                     | CHECKED:       |                    | DATE:           |                |  |
|                                                       | EDAC INC                   | THESE DRAWINGS AND SPECIFICATIONS ARE THE PROPERTY OF EDAC INC.,AND SHALL NOT BE REPRODUCED,OR COPIED OR USED AS THE BASIS FOR THE MANUFACTURE OR SALE OF APPARATUS | SCALE:         |                    | SHEET 1         | OF 1           |  |
|                                                       | TORONTO, ONTARIO<br>CANADA |                                                                                                                                                                     | DRAWING NUMBER |                    |                 | ISSUE          |  |
|                                                       |                            |                                                                                                                                                                     | 746-ENG MASTER |                    |                 | 1              |  |