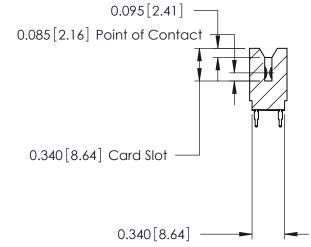

ISSUE NUMBER

ORIGINAL

Contact Information
520-P.C. Tail, Regular Point - Tail LG.=.175(4.45)
.125" (3.18mm) Contact Spacing x .250" (6.35mm) Row Spacing

| 746 Series Ultra-Mate Card Edge Connector - Press Fit |                            |                                                                                                                                                                     |                | ACAD REFERENCE NO. |                 | 746-ENG MASTER |  |
|-------------------------------------------------------|----------------------------|---------------------------------------------------------------------------------------------------------------------------------------------------------------------|----------------|--------------------|-----------------|----------------|--|
| Ğ                                                     |                            |                                                                                                                                                                     | DRAWN:         | J.LEE              | DATE: AUG 20/09 |                |  |
| Part Number: 746-066-520-606                          |                            |                                                                                                                                                                     | CHECKED:       |                    | DATE:           |                |  |
|                                                       | EDAC INC                   | THESE DRAWINGS AND SPECIFICATIONS ARE THE PROPERTY OF EDAC INC.,AND SHALL NOT BE REPRODUCED,OR COPIED OR USED AS THE BASIS FOR THE MANUFACTURE OR SALE OF APPARATUS | SCALE:         |                    | SHEET 1         | OF 1           |  |
|                                                       | TORONTO, ONTARIO<br>CANADA |                                                                                                                                                                     | DRAWING NUMBER |                    |                 | ISSUE          |  |
|                                                       |                            |                                                                                                                                                                     | 746-ENG MASTER |                    |                 | 1              |  |