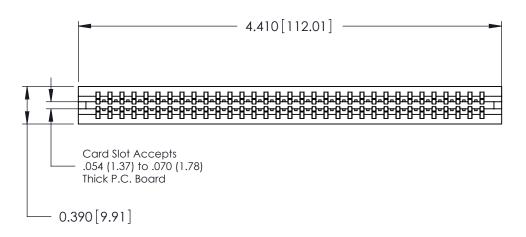

ISSUE NUMBER

ORIGINAL

Contact Information
520-P.C. Tail, Regular Point - Tail LG.=.175(4.45)
.125" (3.18mm) Contact Spacing x .250" (6.35mm) Row Spacing

| 746 Series Ultra-Mate Card Edge Connector - Press Fit |                            |                                                                                                                                                                     |                | ACAD REFERENCE NO. |                 | 746-ENG MASTER |  |
|-------------------------------------------------------|----------------------------|---------------------------------------------------------------------------------------------------------------------------------------------------------------------|----------------|--------------------|-----------------|----------------|--|
| Ğ                                                     |                            |                                                                                                                                                                     | DRAWN:         | J.LEE              | DATE: AUG 20/09 |                |  |
| Part Number: 746-066-520-606                          |                            |                                                                                                                                                                     | CHECKED:       |                    | DATE:           |                |  |
|                                                       | EDAC INC                   | THESE DRAWINGS AND SPECIFICATIONS ARE THE PROPERTY OF EDAC INC.,AND SHALL NOT BE REPRODUCED,OR COPIED OR USED AS THE BASIS FOR THE MANUFACTURE OR SALE OF APPARATUS | SCALE:         |                    | SHEET 1         | OF 1           |  |
|                                                       | TORONTO, ONTARIO<br>CANADA |                                                                                                                                                                     | DRAWING NUMBER |                    |                 | ISSUE          |  |
|                                                       |                            |                                                                                                                                                                     | 746-ENG MASTER |                    |                 | 1              |  |