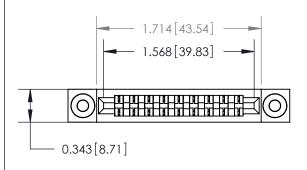

Card Slot Accepts .054 [1.37] to .070 [1.78] Thick P.C. Board

807/857 Series High Temp Card Edge Connector Part Number: 807-009-421-103

| ACAD REFERENCE NO | . 807 ENG MASTER |
|-------------------|------------------|
| DRAWN: J.LEE      | DATE: AUG. 11/09 |
| CHECKED:          | DATE:            |
| SCALE: NTS        | SHEET 1 OF 2     |
| DRAWING NUMBER    | ISSUE            |