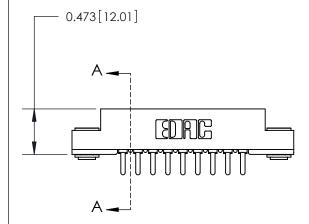

## **Contact Detail**

PC Tail .046x.014(1.17x0.36) - Tail LG=.213(5.41)

.156 [3.96] Contact Spacing x .200 [5.08] Row Spacing

**See Accompanying Page for:** 

**Contact Bend Details** 

**SECTION A-A** 

.175 [4.45] Point of Contact (Measured from bottom of Card Slot)