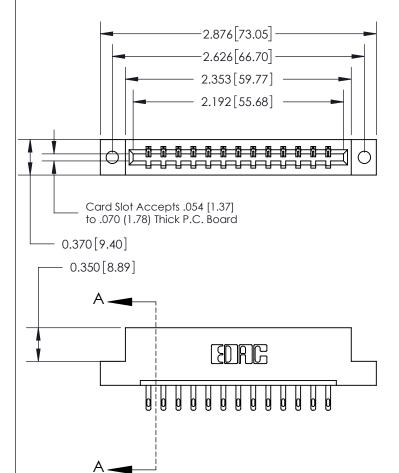

833 Series High Temp Card Edge Connector Part Number: 833-013-500-102

**EDAC INC** TORONTO, ONTARIO CANADA

THESE DRAWINGS AND SPECIFICATIONS ARE THE PROPERTY OF EDAC INC.,AND SHALL NOT BE REPRODUCED, OR COPIED OR USED AS THE BASIS FOR THE MANUFACTURE OR SALE OF APPARATUS WITHOUT WRITTEN PERMISSION.

| ACAD REFERENCE NO. | 833 ENG MASTER   |  |
|--------------------|------------------|--|
| DRAWN: J.LEE       | DATE: OCT. 14/09 |  |
| CHECKED:           | DATE:            |  |
| SCALE: NTS         | SHEET 1 OF 3     |  |
| DRAWING NUMBER     | ISSUE            |  |
| 833 Assembly       | 1                |  |