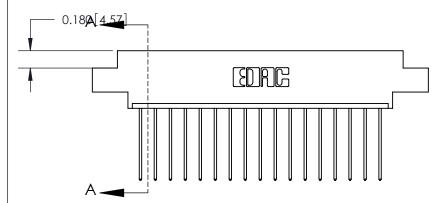

## **Contact Detail**

541-Wire Wrap .025 Sq.(0.64 Sq.) - Tail LG=.750(19.05)

.156 [3.96] Contact Spacing x .200 [5.08] Row Spacing

THIS IS A C.A.D. GENERATED DRAWING DO NOT MAKE MANUAL REVISIONS TO MASTER.

.160 [4.06] Point of Contact-

| ACAD REFERENCE NO. | 833 ENG MASTER   |  |  |
|--------------------|------------------|--|--|
| DRAWN: J.LEE       | DATE: OCT. 14/09 |  |  |
| CHECKED:           | DATE:            |  |  |
| SCALE: NTS         | SHEET 1 OF 3     |  |  |
| DRAWING NUMBER     | ISSUE            |  |  |
| 833 Assembly       | 1                |  |  |