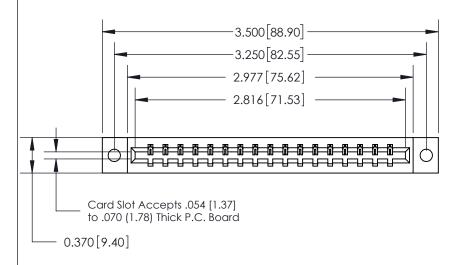

## 833 Series High Temp Card Edge Connector Part Number: 833-017-541-602

**EDAC INC** TORONTO, ONTARIO CANADA

THESE DRAWINGS AND SPECIFICATIONS ARE THE PROPERTY OF EDAC INC.,AND SHALL NOT BE REPRODUCED, OR COPIED OR USED AS THE BASIS FOR THE MANUFACTURE OR SALE OF APPARATUS WITHOUT WRITTEN PERMISSION.

SECTION A-A

0.388 [9.86] Card Slot

**See Accompanying Page for:** 

- **Bend Detail**
- **Mounting Options**

ORIGINAL (1)

ORIGINAL

| 833 Series High Temp Card Edge Connector<br>Contact Bend Detail |                                                                                                                                                                                                 | ACAD REFERENCE NO. | 833 ENG MASTER   |               |
|-----------------------------------------------------------------|-------------------------------------------------------------------------------------------------------------------------------------------------------------------------------------------------|--------------------|------------------|---------------|
|                                                                 |                                                                                                                                                                                                 | DRAWN: J.LEE       | DATE: OCT. 14/09 |               |
|                                                                 |                                                                                                                                                                                                 | CHECKED: DATE:     |                  |               |
| TORONTO, ONTARIO CANADA                                         | THESE DRAWINGS AND SPECIFICATIONS ARE THE PROPERTY OF EDAC INC.,AND SHALL NOT BE REPRODUCED,OR COPIED OR USED AS THE BASIS FOR THE MANUFACTURE OR SALE OF APPARATUS WITHOUT WRITTEN PERMISSION. | SCALE: NTS         | SHEET 2          | 2 <b>OF</b> 3 |
|                                                                 |                                                                                                                                                                                                 | DRAWING NUMBER     |                  | ISSUE         |
|                                                                 |                                                                                                                                                                                                 | 833 Assembly       |                  | 1             |