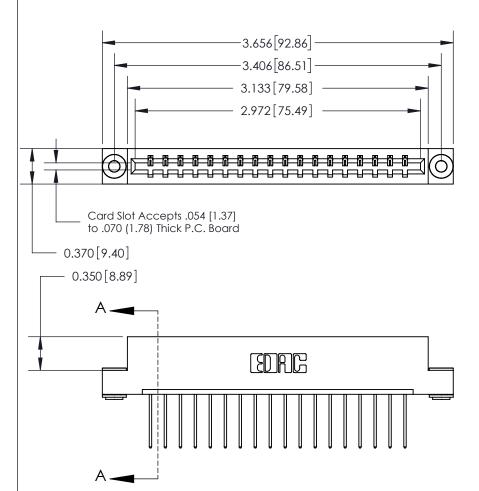

## See Accompanying Page for:

- **Bend Detail**
- **Mounting Options**

833 Series High Temp Card Edge Connector Part Number: 833-018-540-103

**EDAC INC** TORONTO, ONTARIO CANADA

THESE DRAWINGS AND SPECIFICATIONS ARE THE PROPERTY OF EDAC INC.,AND SHALL NOT BE REPRODUCED, OR COPIED OR USED AS THE BASIS FOR THE MANUFACTURE OR SALE OF APPARATUS WITHOUT WRITTEN PERMISSION.