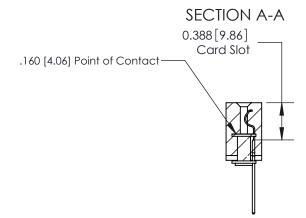

## See Accompanying Page for:

- **Bend Detail**
- **Mounting Options**

833 Series High Temp Card Edge Connector Part Number: 833-018-540-103

**EDAC INC** TORONTO, ONTARIO CANADA

THESE DRAWINGS AND SPECIFICATIONS ARE THE PROPERTY OF EDAC INC.,AND SHALL NOT BE REPRODUCED, OR COPIED OR USED AS THE BASIS FOR THE MANUFACTURE OR SALE OF APPARATUS WITHOUT WRITTEN PERMISSION.