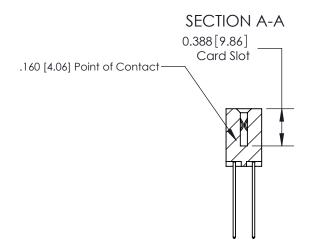

## **See Accompanying Page for:**

- **Bend Detail**
- **Mounting Options**

THIS IS A C.A.D. GENERATED DRAWING DO NOT MAKE MANUAL REVISIONS TO MASTER.

ISSUE NUMBER ORIGINAL

833 Series High Temp Card Edge Connector Part Number: 833-018-541-212