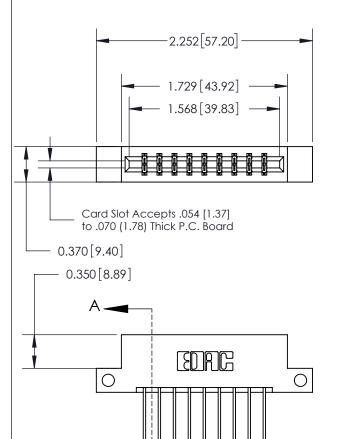

## **See Accompanying Page for:**

- **Bend Detail**
- **Mounting Options**

THIS IS A C.A.D. GENERATED DRAWING DO NOT MAKE MANUAL REVISIONS TO MASTER.

ISSUE NUMBER ORIGINAL

833 Series High Temp Card Edge Connector Part Number: 833-018-541-212