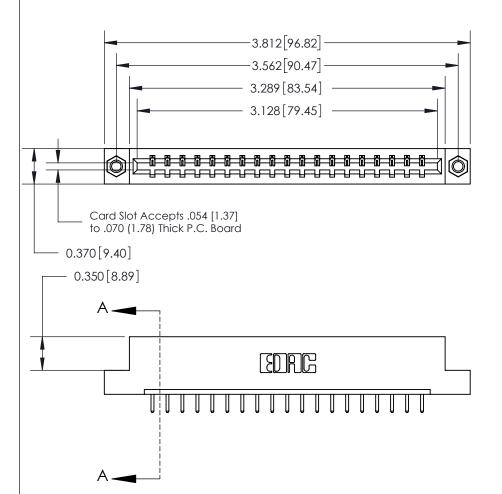

## See Accompanying Page for:

- **Bend Detail**
- **Mounting Options**

833 Series High Temp Card Edge Connector Part Number: 833-019-520-107

**EDAC INC** TORONTO, ONTARIO CANADA

THESE DRAWINGS AND SPECIFICATIONS ARE THE PROPERTY OF EDAC INC.,AND SHALL NOT BE REPRODUCED, OR COPIED OR USED AS THE BASIS FOR THE MANUFACTURE OR SALE OF APPARATUS WITHOUT WRITTEN PERMISSION.