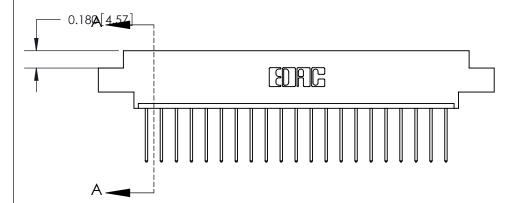

## **Contact Detail**

540-Wire Wrap .025 Sq.(0.64 Sq.) - Tail LG=.560(14.22)

.156 [3.96] Contact Spacing x .200 [5.08] Row Spacing

THIS IS A C.A.D. GENERATED DRAWING DO NOT MAKE MANUAL REVISIONS TO MASTER.