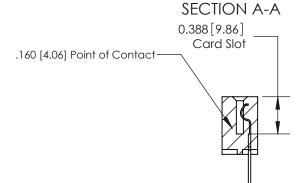

ORIGINAL (1)

ORIGINAL

| 833 Series High Temp Card Edge Connector<br>Contact Bend Detail |                                                                                                                                                                                                  | ACAD REFERENCE NO. | 833 ENG MASTER   |               |
|-----------------------------------------------------------------|--------------------------------------------------------------------------------------------------------------------------------------------------------------------------------------------------|--------------------|------------------|---------------|
|                                                                 |                                                                                                                                                                                                  | DRAWN: J.LEE       | DATE: OCT. 14/09 |               |
|                                                                 |                                                                                                                                                                                                  | CHECKED: DATE:     |                  |               |
| TORONTO, ONTARIO CANADA                                         | THESE DRAWINGS AND SPECIFICATIONS ARE THE PROPERTY OF EDAC INC.,AND SHALL NOT BE REPRODUCED, OR COPIED OR USED AS THE BASIS FOR THE MANUFACTURE OR SALE OF APPARATUS WITHOUT WRITTEN PERMISSION. | SCALE: NTS         | SHEET 2          | 2 <b>OF</b> 3 |
|                                                                 |                                                                                                                                                                                                  | DRAWING NUMBER     |                  | ISSUE         |
|                                                                 |                                                                                                                                                                                                  | 833 Assembly       |                  | 1             |