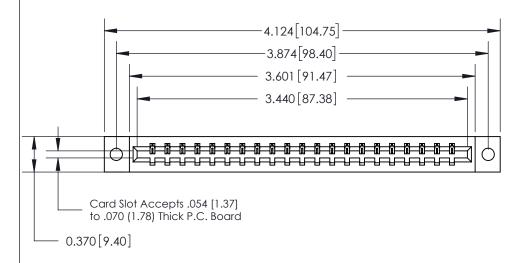

ISSUE NUMBER ORIGINAL

See Accompanying Page for:

- **Bend Detail**
- **Mounting Options**

833 Series High Temp Card Edge Connector Part Number: 833-021-540-602

**EDAC INC** TORONTO, ONTARIO CANADA

THESE DRAWINGS AND SPECIFICATIONS ARE THE PROPERTY OF EDAC INC.,AND SHALL NOT BE REPRODUCED, OR COPIED OR USED AS THE BASIS FOR THE MANUFACTURE OR SALE OF APPARATUS WITHOUT WRITTEN PERMISSION.