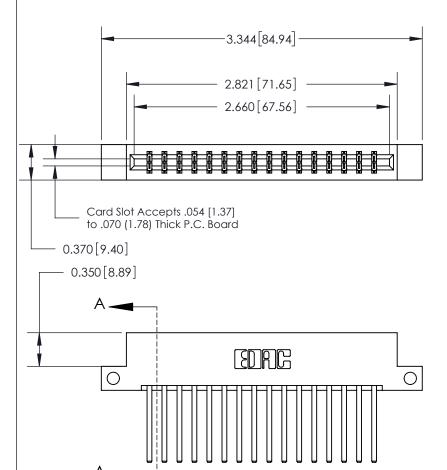

## 833 Series High Temp Card Edge Connector Part Number: 833-032-544-212 **See Accompanying Page for:**

- **Bend Detail**
- **Mounting Options**

YOUR CONNECTION TO QUALITY & SERVICE

**EDAC INC** TORONTO, ONTARIO CANADA

THESE DRAWINGS AND SPECIFICATIONS ARE THE PROPERTY OF EDAC INC.,AND SHALL NOT BE REPRODUCED, OR COPIED OR USED AS THE BASIS FOR THE MANUFACTURE OR SALE OF APPARATUS WITHOUT WRITTEN PERMISSION.

| ACAD REFERENCE NO. | 833 ENG MASTER   |  |  |
|--------------------|------------------|--|--|
| DRAWN: J.LEE       | DATE: OCT. 14/09 |  |  |
| CHECKED:           | DATE:            |  |  |
| SCALE: NTS         | SHEET 1 OF 3     |  |  |
| DRAWING NUMBER     | ISSUE            |  |  |
|                    | 1 1              |  |  |