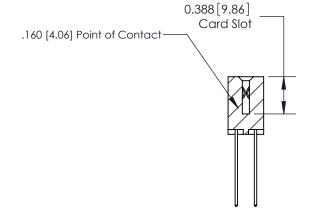

## **Contact Detail**

544-Wire Wrap .050x.025(1.27x0.64) - Tail LG=.750(19.05)

.156 [3.96] Contact Spacing x .200 [5.08] Row Spacing

THIS IS A C.A.D. GENERATED DRAWING DO NOT MAKE MANUAL REVISIONS TO MASTER.

SECTION A-A

833 Assembly

ORIGINAL (1)

ORIGINAL

| 833 Series High Temp Card Edge Connector<br>Contact Bend Detail       |                                                                                                                                                                                                 | ACAD REFERENCE NO. | 833 ENG MASTER   |               |
|-----------------------------------------------------------------------|-------------------------------------------------------------------------------------------------------------------------------------------------------------------------------------------------|--------------------|------------------|---------------|
|                                                                       |                                                                                                                                                                                                 | DRAWN: J.LEE       | DATE: OCT. 14/09 |               |
|                                                                       |                                                                                                                                                                                                 | CHECKED: DATE:     |                  |               |
| EDAC INC TORONTO, ONTARIO CANADA YOUR CONNECTION TO QUALITY & SERVICE | THESE DRAWINGS AND SPECIFICATIONS ARE THE PROPERTY OF EDAC INC.,AND SHALL NOT BE REPRODUCED,OR COPIED OR USED AS THE BASIS FOR THE MANUFACTURE OR SALE OF APPARATUS WITHOUT WRITTEN PERMISSION. | SCALE: NTS         | SHEET 2          | 2 <b>OF</b> 3 |
|                                                                       |                                                                                                                                                                                                 | DRAWING NUMBER     |                  | ISSUE         |
|                                                                       |                                                                                                                                                                                                 | 833 Assembly       |                  | 1             |