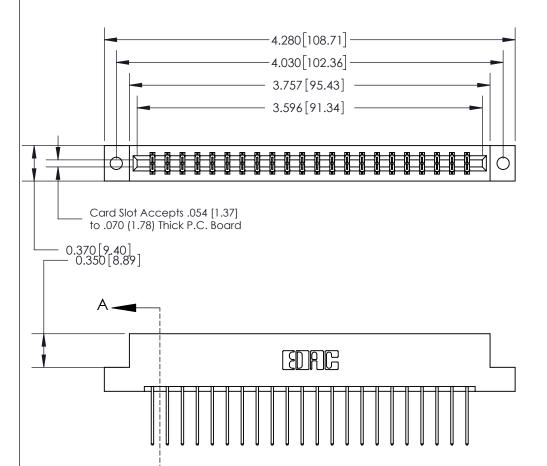

ISSUE NUMBER ORIGINAL

833 Series High Temp Card Edge Connector Part Number: 833-044-540-202

**EDAC INC** TORONTO, ONTARIO CANADA

THESE DRAWINGS AND SPECIFICATIONS ARE THE PROPERTY OF EDAC INC.,AND SHALL NOT BE REPRODUCED, OR COPIED OR USED AS THE BASIS FOR THE MANUFACTURE OR SALE OF APPARATUS WITHOUT WRITTEN PERMISSION.

| DRAWN: J.LEE   | DATE: OCT. 14/09 |               |  |
|----------------|------------------|---------------|--|
| CHECKED:       | DATE:            |               |  |
| SCALE: NTS     | SHEET            | 1 <b>OF</b> 3 |  |
| DRAWING NUMBER |                  | ISSUE         |  |
| 833 Assembly   |                  | 1             |  |