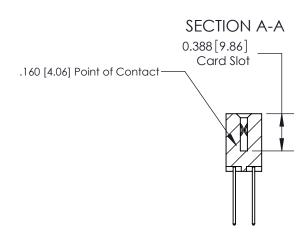

## **Contact Detail**

540-Wire Wrap .025 Sq.(0.64 Sq.) - Tail LG=.560(14.22)

.156 [3.96] Contact Spacing x .200 [5.08] Row Spacing

THIS IS A C.A.D. GENERATED DRAWING DO NOT MAKE MANUAL REVISIONS TO MASTER.