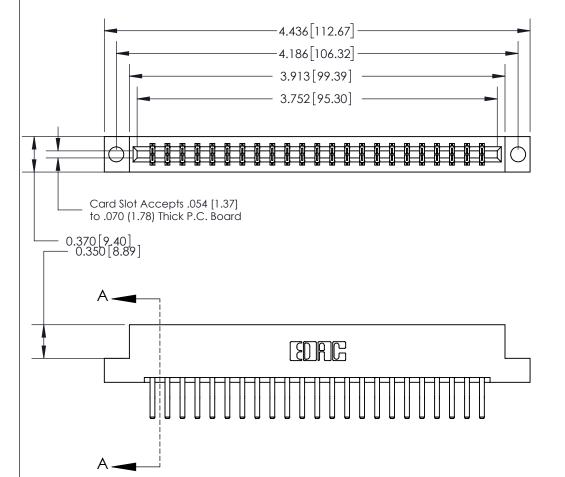

833 Series High Temp Card Edge Connector Part Number: 833-046-560-204

**EDAC INC** TORONTO, ONTARIO CANADA

THESE DRAWINGS AND SPECIFICATIONS ARE THE PROPERTY OF EDAC INC.,AND SHALL NOT BE REPRODUCED, OR COPIED OR USED AS THE BASIS FOR THE MANUFACTURE OR SALE OF APPARATUS WITHOUT WRITTEN PERMISSION.

| ACAD REFERENCE NO. | 833 ENG MASTER   |  |  |
|--------------------|------------------|--|--|
| DRAWN: J.LEE       | DATE: OCT. 14/09 |  |  |
| CHECKED:           | DATE:            |  |  |
| SCALE: NTS         | SHEET 1 OF 3     |  |  |
| DRAWING NUMBER     | ISSUE            |  |  |
| 833 Assembly       | 1                |  |  |