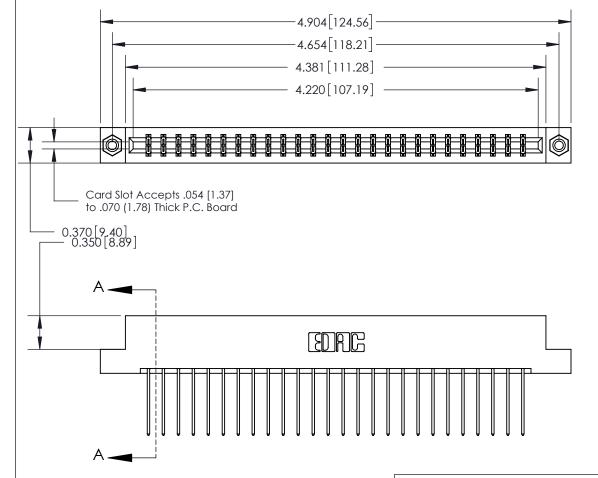

ISSUE NUMBER ORIGINAL

SECTION A-A 0.388 [9.86] Card Slot .160 [4.06] Point of Contact-

## **See Accompanying Page for:**

- **Bend Detail**
- **Mounting Options**

833 Series High Temp Card Edge Connector Part Number: 833-052-542-208

**EDAC INC** TORONTO, ONTARIO CANADA

THESE DRAWINGS AND SPECIFICATIONS ARE THE PROPERTY OF EDAC INC.,AND SHALL NOT BE REPRODUCED, OR COPIED OR USED AS THE BASIS FOR THE MANUFACTURE OR SALE OF APPARATUS WITHOUT WRITTEN PERMISSION.

| ACAD REFERENCE NO. | 833 ENG MASTER   |       |  |
|--------------------|------------------|-------|--|
| DRAWN: J.LEE       | DATE: OCT. 14/09 |       |  |
| CHECKED:           | DATE:            |       |  |
| SCALE: NTS         | SHEET 1          | OF 3  |  |
| DRAWING NUMBER     |                  | ISSUE |  |
| 833 Assembly       |                  | 1     |  |