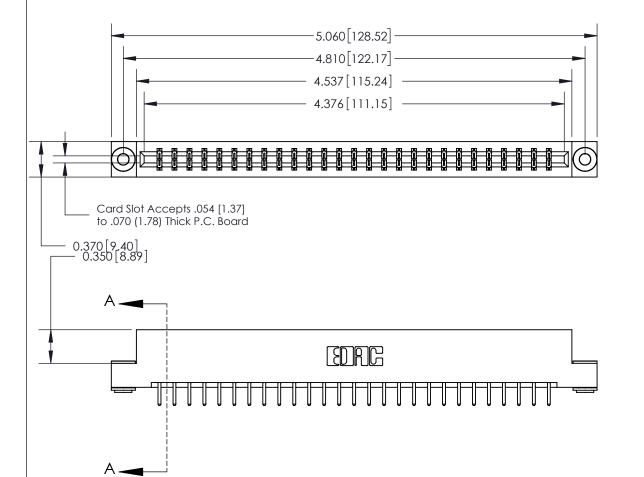

**Mounting Option** 03-.116 (2.95) I.D. Floating Eyelets **Contact Detail** 

THIS IS A C.A.D. GENERATED DRAWING DO NOT MAKE MANUAL REVISIONS TO MASTER.

ISSUE NUMBER

ORIGINAL

520-P.C. Tail .030x.018(0.76x0.46) - Tail LG=.175(4.45) .156 [3.96] Contact Spacing x .200 [5.08] Row Spacing

SECTION A-A 0.388 [9.86] Card Slot .160 [4.06] Point of Contact-

## **See Accompanying Page for:**

- **Bend Detail**
- **Mounting Options**

833 Series High Temp Card Edge Connector Part Number: 833-054-520-203

**EDAC INC** TORONTO, ONTARIO CANADA

THESE DRAWINGS AND SPECIFICATIONS ARE THE PROPERTY OF EDAC INC.,AND SHALL NOT BE REPRODUCED, OR COPIED OR USED AS THE BASIS FOR THE MANUFACTURE OR SALE OF APPARATUS WITHOUT WRITTEN PERMISSION.