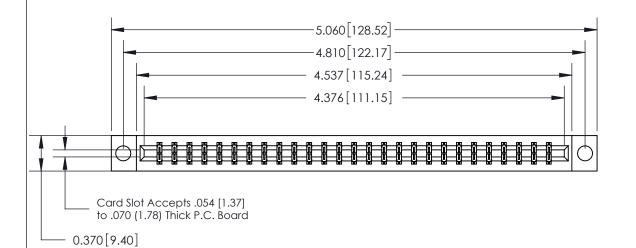

## **See Accompanying Page for:**

- **Bend Detail**
- **Mounting Options**

833 Series High Temp Card Edge Connector Part Number: 833-054-523-804

**EDAC INC** TORONTO, ONTARIO CANADA

THESE DRAWINGS AND SPECIFICATIONS ARE THE PROPERTY OF EDAC INC.,AND SHALL NOT BE REPRODUCED, OR COPIED OR USED AS THE BASIS FOR THE MANUFACTURE OR SALE OF APPARATUS WITHOUT WRITTEN PERMISSION.

| ACAD REFERENCE NO. | 833 ENG MASTER   |  |  |
|--------------------|------------------|--|--|
| DRAWN: J.LEE       | DATE: OCT. 14/09 |  |  |
| CHECKED:           | DATE:            |  |  |
| SCALE: NTS         | SHEET 1 OF 3     |  |  |
| DRAWING NUMBER     | ISSUE            |  |  |
| 833 Assembly       | 1                |  |  |