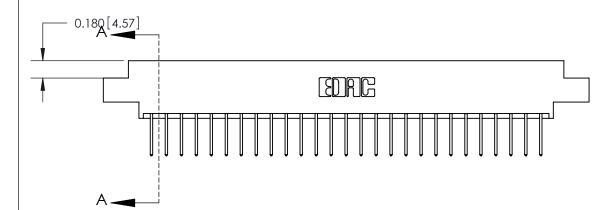

**Mounting Option** 

THIS IS A C.A.D. GENERATED DRAWING DO NOT MAKE MANUAL REVISIONS TO MASTER.

ORIGINAL (1)

| 833 Series High Temp Card Edge Connector Mounting Options |                                                                                                        | ACAD REFERENCE NO. 833 ENG MASTEI  DRAWN: J.LEE DATE: OCT. 14/0 |        |       |
|-----------------------------------------------------------|--------------------------------------------------------------------------------------------------------|-----------------------------------------------------------------|--------|-------|
| EDAC INC THESE DRAWINGS AND SPECIFICATIONS                | CHECKED:  SCALE: NTS                                                                                   | DATE:                                                           | 3 OF 3 |       |
| TORONTO, ONTARIO CANADA                                   | ARE THE PROPERTY OF EDAC INC.,AND<br>SHALL NOT BE REPRODUCED,OR COPIED<br>OR USED AS THE BASIS FOR THE | DRAWING NUMBER                                                  |        | ISSUE |
| YOUR CONNECTION TO QUALITY & SERVICE                      | MANUFACTURE OR SALE OF APPARATUS WITHOUT WRITTEN PERMISSION.                                           | 833 Assembly                                                    |        | 1     |