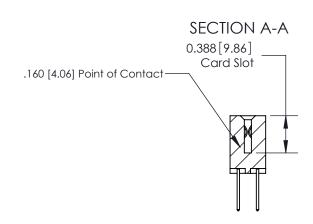

## **Contact Detail**

523-P.C. Tail .025 Sq.(0.64 Sq.) - Tail LG=.390(9.91)

.156 [3.96] Contact Spacing x .200 [5.08] Row Spacing

THIS IS A C.A.D. GENERATED DRAWING 04-.156 (3.96) Dia. Mounting Holes DO NOT MAKE MANUAL REVISIONS TO MASTER.

ORIGINAL (1)

ORIGINAL

| 833 Series High Temp Card Edge Connector<br>Contact Bend Detail |                                                                                                                                                                                                 | ACAD REFERENCE NO. | 833 ENG MASTER   |               |
|-----------------------------------------------------------------|-------------------------------------------------------------------------------------------------------------------------------------------------------------------------------------------------|--------------------|------------------|---------------|
|                                                                 |                                                                                                                                                                                                 | DRAWN: J.LEE       | DATE: OCT. 14/09 |               |
|                                                                 |                                                                                                                                                                                                 | CHECKED: DATE:     |                  |               |
| TORONTO, ONTARIO CANADA                                         | THESE DRAWINGS AND SPECIFICATIONS ARE THE PROPERTY OF EDAC INC.,AND SHALL NOT BE REPRODUCED,OR COPIED OR USED AS THE BASIS FOR THE MANUFACTURE OR SALE OF APPARATUS WITHOUT WRITTEN PERMISSION. | SCALE: NTS         | SHEET 2          | 2 <b>OF</b> 3 |
|                                                                 |                                                                                                                                                                                                 | DRAWING NUMBER     |                  | ISSUE         |
|                                                                 |                                                                                                                                                                                                 | 833 Assembly       |                  | 1             |