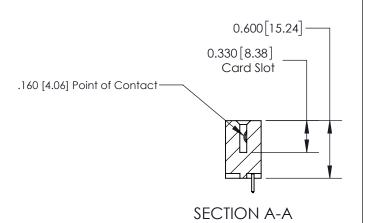

## **Contact Detail**

521-P.C. Tail .025 Sq.(0.64 Sq.) - Tail LG=.150(3.81) .156 [3.96] Contact Spacing x .200 [5.08] Row Spacing

**See Accompanying Page for: Contact Bend Details** 

THIS IS A C.A.D. GENERATED DRAWING DO NOT MAKE MANUAL REVISIONS TO MASTER.