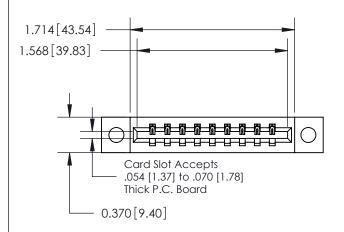

## **Contact Detail**

521-P.C. Tail .025 Sq.(0.64 Sq.) - Tail LG=.150(3.81) .156 [3.96] Contact Spacing x .200 [5.08] Row Spacing

**See Accompanying Page for: Contact Bend Details** 

THIS IS A C.A.D. GENERATED DRAWING DO NOT MAKE MANUAL REVISIONS TO MASTER.