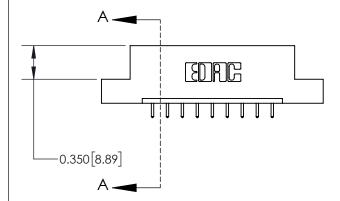

**Mounting Option** 

04-.156 (3.96) Dia. Mounting Holes

## **Contact Detail**

521-P.C. Tail .025 Sq.(0.64 Sq.) - Tail LG=.150(3.81) .156 [3.96] Contact Spacing x .200 [5.08] Row Spacing





**See Accompanying Page for: Contact Bend Details** 

THIS IS A C.A.D. GENERATED DRAWING DO NOT MAKE MANUAL REVISIONS TO MASTER.



ISSUE NUMBER

ORIGINAL



837/887 Series High Temp Card Edge Connector Part Number: 837-009-521-104

YOUR CONNECTION TO QUALITY & SERVICE

**EDAC INC** TORONTO, ONTARIO CANADA

THESE DRAWINGS AND SPECIFICATIONS ARE THE PROPERTY OF EDAC INC.,AND SHALL NOT BE REPRODUCED, OR COPIED OR USED AS THE BASIS FOR THE MANUFACTURE OR SALE OF APPARATUS WITHOUT WRITTEN PERMISSION.

| ACAD REFERENCE NO. | 837 ENG MASTER   |  |  |
|--------------------|------------------|--|--|
| DRAWN: J.LEE       | DATE: OCT. 06/09 |  |  |
| CHECKED:           | DATE:            |  |  |
| SCALE: NTS         | SHEET 1 OF 2     |  |  |
| DRAWING NUMBER     | ISSUE            |  |  |
| 837 A