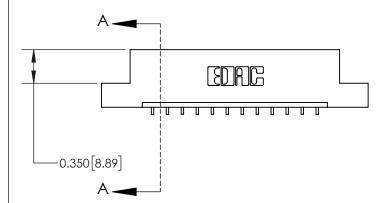

**See Accompanying Page for:** 

**Contact Bend Details** 

ISSUE NUMBER

ORIGINAL

1

| 837/887 Series High Temp Card Edge Connector<br>Contact Bend Detail |                                                              | ACAD REFERENCE NO. | 837 ENG MASTER   |               |
|---------------------------------------------------------------------|--------------------------------------------------------------|--------------------|------------------|---------------|
|                                                                     |                                                              | DRAWN: J.LEE       | DATE: OCT. 06/09 |               |
|                                                                     |                                                              | CHECKED:           | DATE:            |               |
| EDAC INC                                                            | ARE THE PROPERTY OF EDAC INC. AND                            | SCALE: NTS         | SHEET            | 2 <b>OF</b> 2 |
| TORONTO, ONTARIO CANADA                                             |                                                              | DRAWING NUMBER     | •                | ISSUE         |
| YOUR CONNECTION TO QUALITY & SERVICE                                | MANUFACTURE OR SALE OF APPARATUS WITHOUT WRITTEN PERMISSION. | 837 Assembly       |                  | 1             |