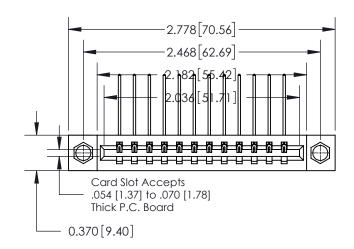

**Mounting Option** 

08-#4-40 Unified Threaded Inserts

## **Contact Detail**

559-90 Degree Bend (Code 541 Contacts)

.156 [3.96] Contact Spacing x .200 [5.08] Row Spacing

THIS IS A C.A.D. GENERATED DRAWING DO NOT MAKE MANUAL REVISIONS TO MASTER.

ISSUE NUMBER ORIGINAL

0.600 [15.24] 0.330[8.38] Card Slot .160 [4.06] Point of Contact-**SECTION A-A** 

837/887 Series High Temp Card Edge Connector Part Number: 837-012-559-108

YOUR CONNECTION TO QUALITY & SERVICE

**EDAC INC** TORONTO, ONTARIO CANADA

THESE DRAWINGS AND SPECIFICATIONS ARE THE PROPERTY OF EDAC INC.,AND SHALL NOT BE REPRODUCED, OR COPIED OR USED AS THE BASIS FOR THE MANUFACTURE OR SALE OF APPARATUS WITHOUT WRITTEN PERMISSION.

| ACAD REFERENCE NO. | 837 ENG MASTER   |  |  |
|--------------------|------------------|--|--|
| DRAWN: J.LEE       | DATE: OCT. 06/09 |  |  |
| CHECKED:           | DATE:            |  |  |
| SCALE: NTS         | SHEET 1 OF 2     |  |  |
| DRAWING NUMBER     | ISSUE            |  |  |
| 837 Assembly       | 1                |  |  |